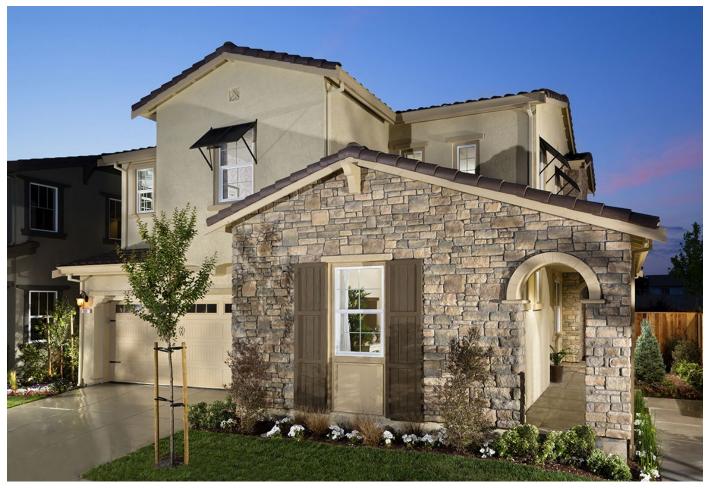

## **BELCOURT**

Milpitas, CA Brookfield Homes

20120090 - Photography © Christopher Mayer

## **Facts**

Density: 8.3 du/ac

Unit Plan Sizes: 1,940-2,294 sq. ft.

Number of Homes: 80 du

Lot Size: 36'x45', 36'x53' & 42'x54'

Site Area: 9.64 ac

Belcourt is located in the heart of the Silicon Valley in Milpitas, California. This striking new community captures the everyday comforts of home and creates the perfect place for families to grow in a three to four bedroom, two-and-a-half to three bath single-family home. Built to Build It Green specifications these new two-story homes are designed with ample living spaces and unique floor plans. Residents can enjoy an inviting community park with both play and picnic areas, as well as local amenities, entertainment and transit nearby.

## **BELCOURT**

Milpitas, CA Brookfield Homes