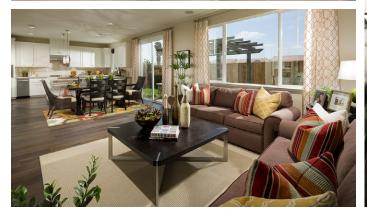

## **Facts**

Density: 8.3 du/ac

Unit Plan Sizes: 1,940-2,294 sq. ft.

Number of Homes: 80 du

Lot Size: 36'x45', 36'x53' & 42'x54'

Site Area: 9.64 ac

Belcourt is located in the heart of the Silicon Valley in Milpitas, California. This striking new community captures the everyday comforts of home and creates the perfect place for families to grow in a three to four bedroom, two-and-a-half to three bath single-family home. Built to Build It Green specifications these new two-story homes are designed with ample living spaces and unique floor plans. Residents can enjoy an inviting community park with both play and picnic areas, as well as local amenities, entertainment and transit nearby.