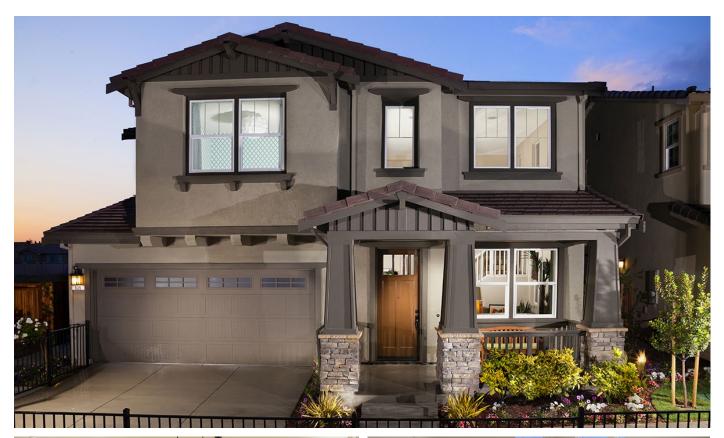

## **BELCOURT**

Milpitas, CA Brookfield Homes

20120090 - Photography © Christopher Mayer

## **Facts**

Density: 8.3 du/ac

Unit Plan Sizes: 1,940-2,294 sq. ft.

Number of Homes: 80 du

Lot Size: 36'x45', 36'x53' & 42'x54'

Site Area: 9.64 ac

Belcourt is located in the heart of the Silicon Valley in Milpitas, California. This striking new community captures the everyday comforts of home and creates the perfect place for families to grow in a three to four bedroom, two-and-a-half to three bath single-family home. Built to Build It Green specifications these new two-story homes are designed with ample living spaces and unique floor plans. Residents can enjoy an inviting community park with both play and picnic areas, as well as local amenities, entertainment and transit nearby.

## **BELCOURT**

Milpitas, CA Brookfield Homes