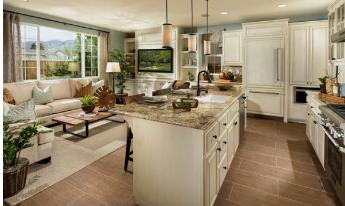

## **Facts**

Density: 8.3 du/ac

Unit Plan Sizes: 1,940-2,294 sq. ft.

Number of Homes: 80 du

Lot Size: 36'x45', 36'x53' & 42'x54'

Site Area: 9.64 ac

Belcourt is located in the heart of the Silicon Valley in Milpitas, California. This striking new community captures the everyday comforts of home and creates the perfect place for families to grow in a three to four bedroom, two-and-a-half to three bath single-family home. Built to Build It Green specifications these new two-story homes are designed with ample living spaces and unique floor plans. Residents can enjoy an inviting community park with both play and picnic areas, as well as local amenities, entertainment and transit nearby.