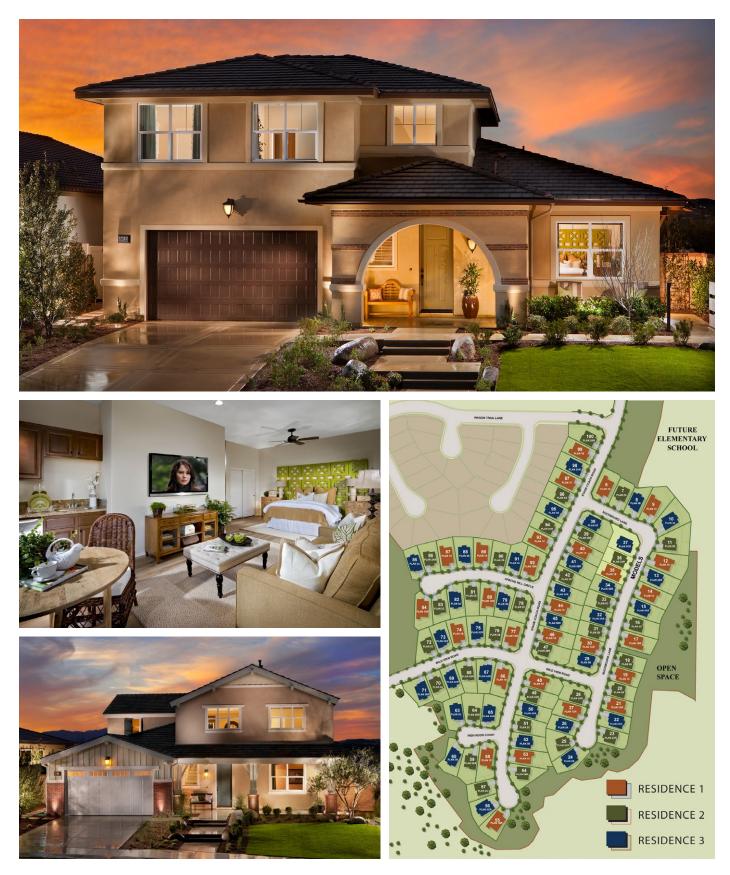

## **BIG SKY AT AUDIE MURPHY RANCH**

Menifee, CA Brookfield Homes

## Facts

Density: 5 du/ac Unit Plan Sizes: 2,794-3,837 sq. ft. Number of Homes: 93 du Lot Size: 7,203-13,655 sq. ft. Lot Configuration: Front Loaded Plotting: Conventional

Awards

2013 Gold Nugget Awards

Big Sky in Audie Murphy Ranch is a collection of breathtaking one-and two-story singlefamily homes located in the serene surroundings of the San Bernardino Mountains in Menifee, California. The homes are situated on large +7,000 square foot lots and are designed to provide flexible idea spaces that afford homeowners the ability to enhance/ expand the lifestyle afforded to the 'living' areas of the home. These special areas, while thoughtful in design, reveal expansive dining rooms for entertaining, first floor living suites, expanded laundry, generous flex rooms, a chef-inspired kitchen, large closets, abundant storage spaces and oversized three-four car garages. These additions or expansions are intended to keep the family closer while giving them the flexibility that every growing family needs.