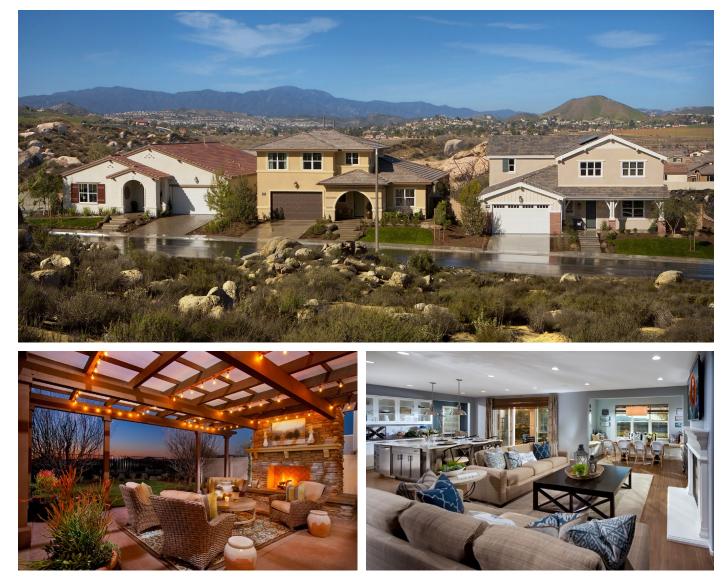

## **BIG SKY AT AUDIE MURPHY RANCH**

Menifee, CA Brookfield Homes

20110691 - Photography © Eric Figge

## Facts

Density: 5 du/ac Unit Plan Sizes: 2,794-3,837 sq. ft. Number of Homes: 93 du Lot Size: 7,203-13,655 sq. ft. Lot Configuration: Front Loaded Plotting: Conventional

Awards

2013 Gold Nugget Awards

Big Sky in Audie Murphy Ranch is a collection of breathtaking one-and two-story singlefamily homes located in the serene surroundings of the San Bernardino Mountains in Menifee, California. The homes are situated on large +7,000 square foot lots and are designed to provide flexible idea spaces that afford homeowners the ability to enhance/ expand the lifestyle afforded to the 'living' areas of the home. These special areas, while thoughtful in design, reveal expansive dining rooms for entertaining, first floor living suites, expanded laundry, generous flex rooms, a chef-inspired kitchen, large closets, abundant storage spaces and oversized three-four car garages. These additions or expansions are intended to keep the family closer while giving them the flexibility that every growing family needs.