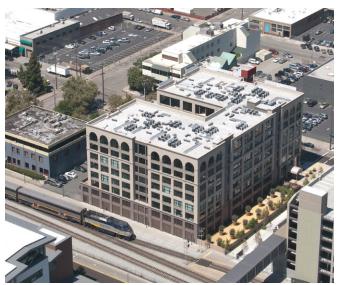

## Facts

Density: 118 du/ac Unit Plan Sizes: 735-1,310 sq. ft. Number of Units: 105 du Site Area: 0.890 ac Number of Stories: 6 Construction Type: I

## Awards

2011 Pillars of the Industry

The Bond is Oakland's new boutique luxury residence building, centrally located in Jack London Square and directly adjacent to the spectacular new Jack London Market. Inspired by the fashionable Bond Streets in London and New York, The Bond features stunning soft loft architecture and designer finishes with true concierge services. The Bond includes the unique amenities of its private Dog Park, electric vehicle charging stations and complimentary ferry tickets for residents. The Bond offers sophisticated urban living with quick access to shopping, dining and transportation.