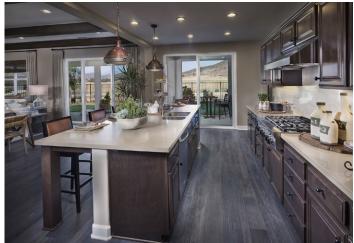

#### **Awards**

2014 SoCal Awards

Liberty at Morningstar Ranch offers the ultimate in luxury and the space families need, both inside and out. A voluminous entry foyer and architectural grand interiors create a WOW-factor inside while outside the community is surrounded by picturesque mountain terrain. Featuring up to six bedrooms, including large secondary bedrooms with walk-in closets, first-floor bedroom suite with private entrance and kitchenette and up to five-and-a-half baths. The biggest wow is found at the heart of the home, an extremely oversized, light-filled great room with space for formal dining and casual seating connecting to a large outdoor room to expand the buyers' indoor/outdoor living and entertaining. There is a chef-inspired kitchen with oversized island seating six, an optional prep-kitchen to hide the mess, and an expansive pantry. The media room is perfect for family movie nights. A highly sought-after four-car garage offers storage space for recreational vehicles and sports gear, while its traditional driveway is perfect for a basketball hoop.