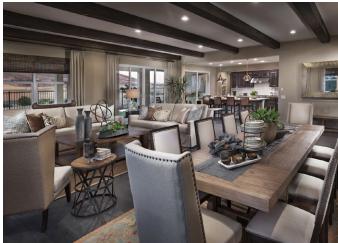

#### **Awards**

2014 SoCal Awards

Liberty at Morningstar Ranch offers the ultimate in luxury and the space families need, both inside and out. A voluminous entry foyer and architectural grand interiors create a WOW-factor inside while outside the community is surrounded by picturesque mountain terrain. Featuring up to six bedrooms, including large secondary bedrooms with walk-in closets, first-floor bedroom suite with private entrance and kitchenette and up to five-and-a-half baths. The biggest wow is found at the heart of the home, an extremely oversized, light-filled great room with space for formal dining and casual seating connecting to a large outdoor room to expand the buyers' indoor/outdoor living and entertaining. There is a chef-inspired kitchen with oversized island seating six, an optional prep-kitchen to hide the mess, and an expansive pantry. The media room is perfect for family movie nights. A highly sought-after four-car garage offers storage space for recreational vehicles and sports gear, while its traditional driveway is perfect for a basketball hoop.