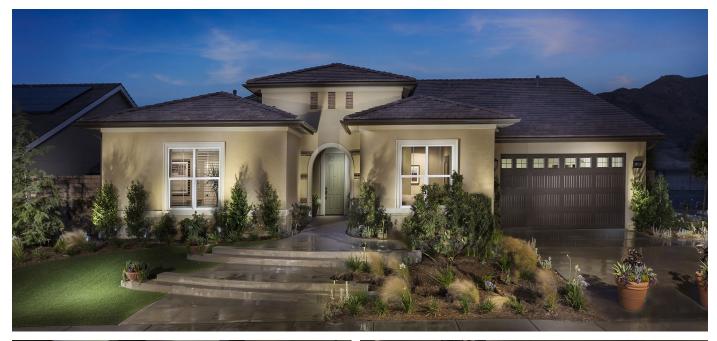

## LIBERTY AT MORNING STAR RANCH

Winchester, CA Brookfield Residential

20130228 - Photography © Jeffery Aron

#### **Awards**

2014 SoCal Awards

Liberty at Morningstar Ranch offers the ultimate in luxury and the space families need, both inside and out. A voluminous entry foyer and architectural grand interiors create a WOW-factor inside while outside the community is surrounded by picturesque mountain terrain. Featuring up to six bedrooms, including large secondary bedrooms with walk-in closets, first-floor bedroom suite with private entrance and kitchenette and up to five-and-a-half baths. The biggest wow is found at the heart of the home, an extremely oversized, light-filled great room with space for formal dining and casual seating connecting to a large outdoor room to expand the buyers' indoor/outdoor living and entertaining. There is a chef-inspired kitchen with oversized island seating six, an optional prep-kitchen to hide the mess, and an expansive pantry. The media room is perfect for family movie nights. A highly sought-after four-car garage offers storage space for recreational vehicles and sports gear, while its traditional driveway is perfect for a basketball hoop.