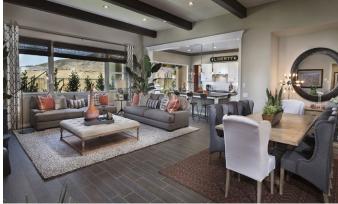

#### **Awards**

2014 SoCal Awards

Liberty at Morningstar Ranch offers the ultimate in luxury and the space families need, both inside and out. A voluminous entry foyer and architectural grand interiors create a WOW-factor inside while outside the community is surrounded by picturesque mountain terrain. Featuring up to six bedrooms, including large secondary bedrooms with walk-in closets, first-floor bedroom suite with private entrance and kitchenette and up to five-and-a-half baths. The biggest wow is found at the heart of the home, an extremely oversized, light-filled great room with space for formal dining and casual seating connecting to a large outdoor room to expand the buyers' indoor/outdoor living and entertaining. There is a chef-inspired kitchen with oversized island seating six, an optional prep-kitchen to hide the mess, and an expansive pantry. The media room is perfect for family movie nights. A highly sought-after four-car garage offers storage space for recreational vehicles and sports gear, while its traditional driveway is perfect for a basketball hoop.