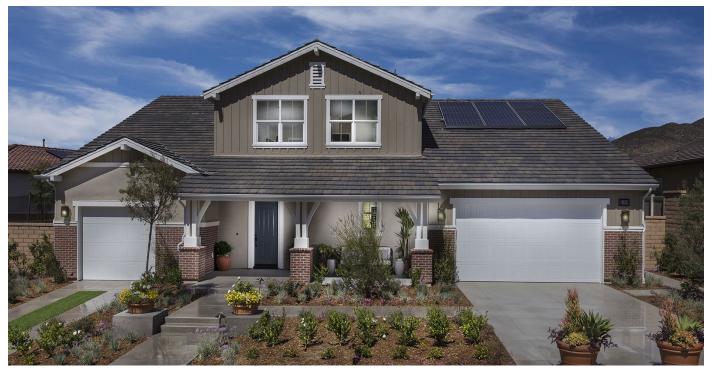

# LIBERTY AT MORNING STAR RANCH

Winchester, CA Brookfield Residential

#### **Awards**

2014 SoCal Awards

Liberty at Morningstar Ranch offers the ultimate in luxury and the space families need, both inside and out. A voluminous entry foyer and architectural grand interiors create a WOW-factor inside while outside the community is surrounded by picturesque mountain terrain. Featuring up to six bedrooms, including large secondary bedrooms with walk-in closets, first-floor bedroom suite with private entrance and kitchenette and up to five-and-a-half baths. The biggest wow is found at the heart of the home, an extremely oversized, light-filled great room with space for formal dining and casual seating connecting to a large outdoor room to expand the buyers' indoor/outdoor living and entertaining. There is a chef-inspired kitchen with oversized island seating six, an optional prep-kitchen to hide the mess, and an expansive pantry. The media room is perfect for family movie nights. A highly sought-after four-car garage offers storage space for recreational vehicles and sports gear, while its traditional driveway is perfect for a basketball hoop.