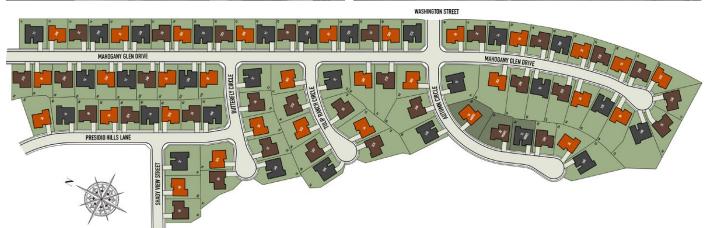

## Facts

Density: 4.2 du/ac

Unit Plan Sizes: 3,120-4,157 sq. ft.

Number of Homes: 92 du Lot Size: 8,250-23,000 sq. ft.

Site Area: 22.29 ac

Lot Configuration: Front Loaded

Plotting: Conventional