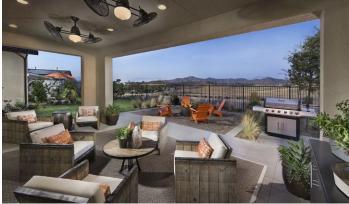

#### **Awards**

2014 SoCal Awards

Liberty at Morningstar Ranch offers the ultimate in luxury and the space families need, both inside and out. A voluminous entry foyer and architectural grand interiors create a WOW-factor inside while outside the community is surrounded by picturesque mountain terrain. Featuring up to six bedrooms, including large secondary bedrooms with walk-in closets, first-floor bedroom suite with private entrance and kitchenette and up to five-and-a-half baths. The biggest wow is found at the heart of the home, an extremely oversized, light-filled great room with space for formal dining and casual seating connecting to a large outdoor room to expand the buyers' indoor/outdoor living and entertaining. There is a chef-inspired kitchen with oversized island seating six, an optional prep-kitchen to hide the mess, and an expansive pantry. The media room is perfect for family movie nights. A highly sought-after four-car garage offers storage space for recreational vehicles and sports gear, while its traditional driveway is perfect for a basketball hoop.