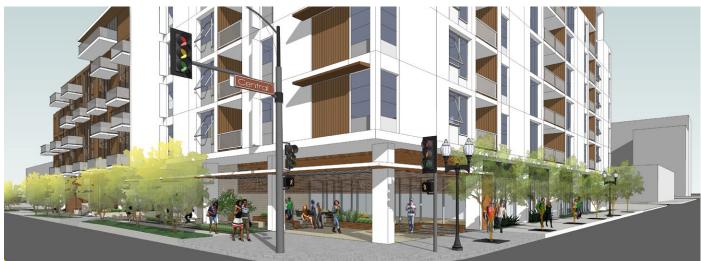

## **Facts**

Density: 110 du/ac

Unit Plan Sizes: 720-1,480 sq. ft.

Number of Units: 84 du Site Area: 33,200 sq. ft. Retail: 4,397 sq. ft. Number of Stories: 6

Parking: 167 spaces
Construction Type: III

Situated just minutes north of downtown Glendale, Onyx Glendale is decidedly contemporary with clean lines and a simple palette of elegant materials. The overall design consists of a mix of spacious apartments, lofts and townhomes. Located on the ground floor is a shaded recessed plaza with public seating areas and raised planting.