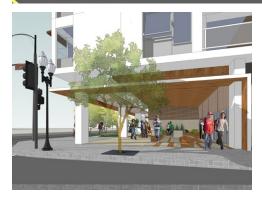

## **Facts**

Density: 110 du/ac

Unit Plan Sizes: 720-1,480 sq. ft.

Number of Units: 84 du Site Area: 33,200 sq. ft. Retail: 4,397 sq. ft. Number of Stories: 6

Parking: 167 spaces
Construction Type: III

Situated just minutes north of downtown Glendale, Onyx Glendale is decidedly contemporary with clean lines and a simple palette of elegant materials. The overall design consists of a mix of spacious apartments, lofts and townhomes. Located on the ground floor is a shaded recessed plaza with public seating areas and raised planting.