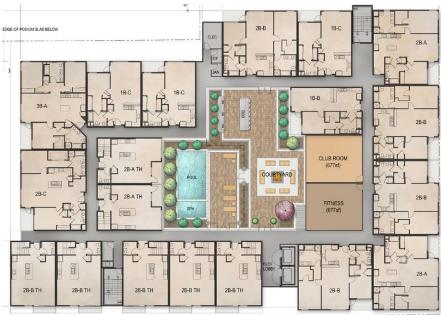

## **Facts**

Density: 110 du/ac

Unit Plan Sizes: 720-1,480 sq. ft.

Number of Units: 84 du Site Area: 33,200 sq. ft. Retail: 4,397 sq. ft. Number of Stories: 6

Parking: 167 spaces
Construction Type: III

Situated just minutes north of downtown Glendale, Onyx Glendale is decidedly contemporary with clean lines and a simple palette of elegant materials. The overall design consists of a mix of spacious apartments, lofts and townhomes. Located on the ground floor is a shaded recessed plaza with public seating areas and raised planting.