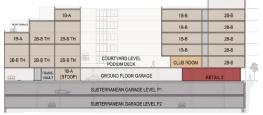

## **Facts**

Density: 110 du/ac

Unit Plan Sizes: 720-1,480 sq. ft.

Number of Units: 84 du Site Area: 33,200 sq. ft. Retail: 4,397 sq. ft. Number of Stories: 6

Parking: 167 spaces
Construction Type: III

Situated just minutes north of downtown Glendale, Onyx Glendale is decidedly contemporary with clean lines and a simple palette of elegant materials. The overall design consists of a mix of spacious apartments, lofts and townhomes. Located on the ground floor is a shaded recessed plaza with public seating areas and raised planting.