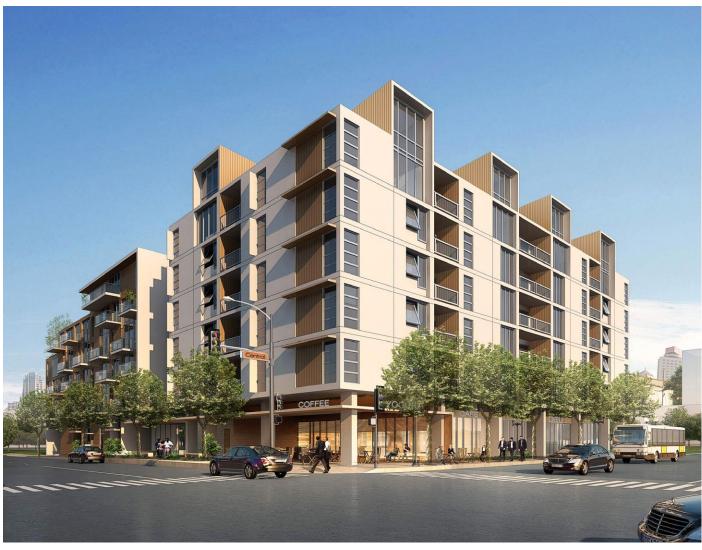

## **ONYX GLENDALE**

Glendale, CA Chandler Pratt & Partners

20120364

## **Typology**

Mixed-Use Podium Apartments | Lofts | Townhomes Retail

## **Facts**

Density: 110 du/ac

Unit Plan Sizes: 720-1,480 sq. ft.

Number of Units: 84 du Site Area: 33,200 sq. ft. Retail: 4,397 sq. ft. Number of Stories: 6

Parking: 167 spaces
Construction Type: III

Situated just minutes north of downtown Glendale, Onyx Glendale is decidedly contemporary with clean lines and a simple palette of elegant materials. The overall design consists of a mix of spacious apartments, lofts and townhomes. Located on the ground floor is a shaded recessed plaza with public seating areas and raised planting.