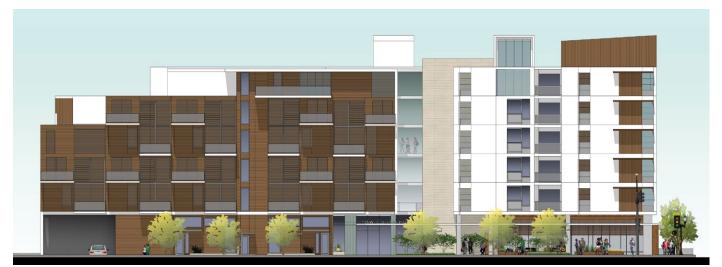

## **ONYX GLENDALE**

Glendale, CA Chandler Pratt & Partners

## **Typology**

Mixed-Use Podium Apartments | Lofts | Townhomes Retail

## **Facts**

Density: 110 du/ac

Unit Plan Sizes: 720-1,480 sq. ft.

Number of Units: 84 du Site Area: 33,200 sq. ft. Retail: 4,397 sq. ft. Number of Stories: 6

Parking: 167 spaces
Construction Type: III

Situated just minutes north of downtown Glendale, Onyx Glendale is decidedly contemporary with clean lines and a simple palette of elegant materials. The overall design consists of a mix of spacious apartments, lofts and townhomes. Located on the ground floor is a shaded recessed plaza with public seating areas and raised planting.