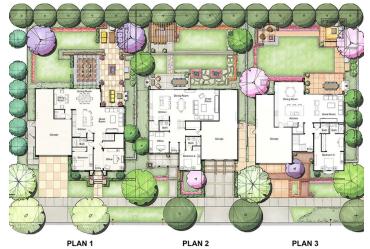

#### **Facts**

Density: 5.4 du/ac

Unit Plan Sizes: 2,515-2,941 sq. ft.

Number of Homes: 103 du

Lot Size: 60'x80' Site Area: 18.9 ac

Lot Configuration: Front Loaded

Plotting: Conventional

## **Awards**

2015 The Nationals2014 Gold Nugget Awards

Combining classic American Heritage architecture with thoughtful new features, such as unprecedented flexibility to accommodate families of all sizes and all generations, these stunning single-family residences on a unique lot size of 60'x80' offer a selection of distinct styles, spacious floor plans and a dedicated 3-car tandem garage. Families, looking for a place to call home and create lifelong friendships, will be delighted by the charming innovative architecture and graced by quiet, tree-lined streets. Enjoy beautiful star-filled evenings from large outdoor living rooms and broad rear yards. Generous great rooms orient to outdoor living rooms. Homes feature large kitchen islands, first floor bedrooms plus additional den/flex space, generously-sized Master Suite, five-fixture bathrooms with oversized shower deck and enclosures and large homecare/laundry rooms.