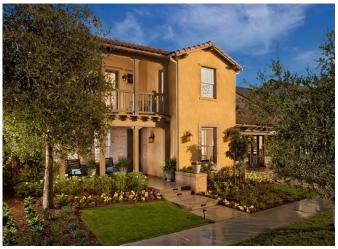

## **Awards**

2015 The Nationals2014 Gold Nugget Awards

Combining classic American Heritage architecture with thoughtful new features, such as unprecedented flexibility to accommodate families of all sizes and all generations, these stunning single-family residences on a unique lot size of 60'x80' offer a selection of distinct styles, spacious floor plans and a dedicated 3-car tandem garage. Families, looking for a place to call home and create lifelong friendships, will be delighted by the charming innovative architecture and graced by quiet, tree-lined streets. Enjoy beautiful star-filled evenings from large outdoor living rooms and broad rear yards. Generous great rooms orient to outdoor living rooms. Homes feature large kitchen islands, first floor bedrooms plus additional den/flex space, generously-sized Master Suite, five-fixture bathrooms with oversized shower deck and enclosures and large homecare/laundry rooms.