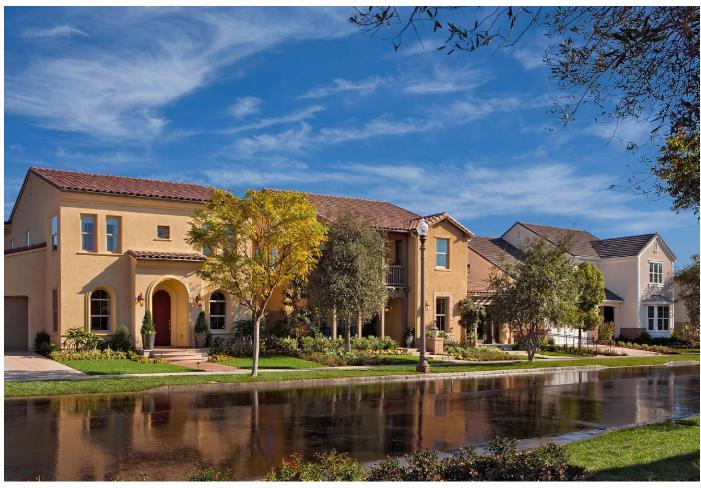

## **Awards**

2015 The Nationals2014 Gold Nugget Awards

Combining classic American Heritage architecture with thoughtful new features, such as unprecedented flexibility to accommodate families of all sizes and all generations, these stunning single-family residences on a unique lot size of 60'x80' offer a selection of distinct styles, spacious floor plans and a dedicated 3-car tandem garage. Families, looking for a place to call home and create lifelong friendships, will be delighted by the charming innovative architecture and graced by quiet, tree-lined streets. Enjoy beautiful star-filled evenings from large outdoor living rooms and broad rear yards. Generous great rooms orient to outdoor living rooms. Homes feature large kitchen islands, first floor bedrooms plus additional den/flex space, generously-sized Master Suite, five-fixture bathrooms with oversized shower deck and enclosures and large homecare/laundry rooms.