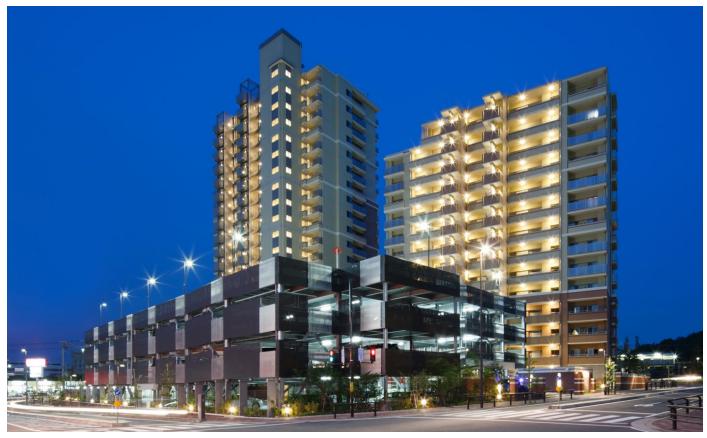

## **Facts**

Density: 135 du/ac

Number of Units: 168 du

Site Area: 1.24 ac

Number of Stories: 14 & 20 Parking: 168 spaces (1 sp./unit)

Construction Type: I

The Komenoki high-rise residential complex features 168 stacked-flat condominiums and is conveniently located in front of a rail station and bus terminal. The transit-oriented, high-density residential community targets first-time home buyers, young families and professionals that work at nearby Toyota. Situated on just over one acre, the high-rise residential complex consists of two residential towers, a 20-story building and a 14-story building with a four-level parking structure that serves the entire community offering one parking space per unit.