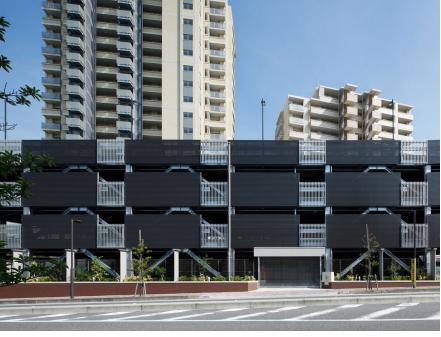

## **Facts**

Density: 135 du/ac

Number of Units: 168 du

Site Area: 1.24 ac

Number of Stories: 14 & 20 Parking: 168 spaces (1 sp./unit)

Construction Type: I

The Komenoki high-rise residential complex features 168 stacked-flat condominiums and is conveniently located in front of a rail station and bus terminal. The transit-oriented, high-density residential community targets first-time home buyers, young families and professionals that work at nearby Toyota. Situated on just over one acre, the high-rise residential complex consists of two residential towers, a 20-story building and a 14-story building with a four-level parking structure that serves the entire community offering one parking space per unit.