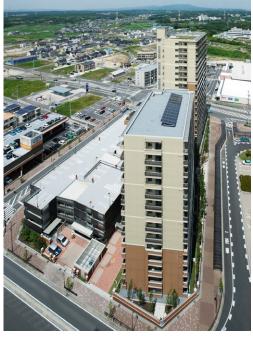

## **Facts**

Density: 135 du/ac

Number of Units: 168 du

Site Area: 1.24 ac

Number of Stories: 14 & 20 Parking: 168 spaces (1 sp./unit)

Construction Type: I

The Komenoki high-rise residential complex features 168 stacked-flat condominiums and is conveniently located in front of a rail station and bus terminal. The transit-oriented, high-density residential community targets first-time home buyers, young families and professionals that work at nearby Toyota. Situated on just over one acre, the high-rise residential complex consists of two residential towers, a 20-story building and a 14-story building with a four-level parking structure that serves the entire community offering one parking space per unit.