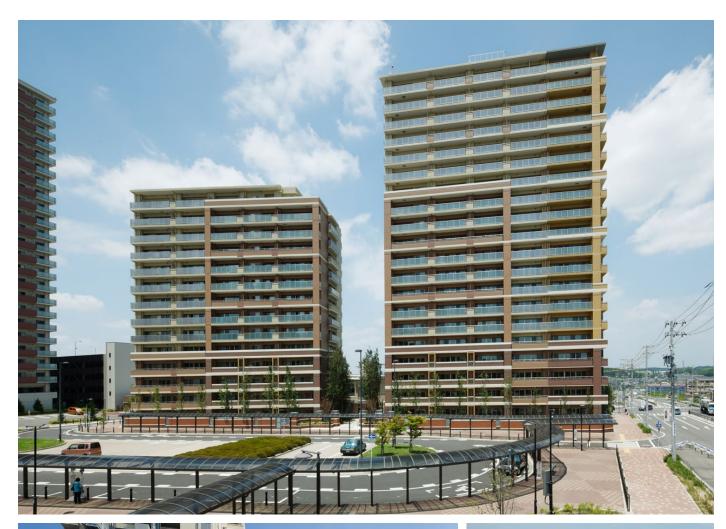

## **Facts**

Density: 135 du/ac

Number of Units: 168 du

Site Area: 1.24 ac

Number of Stories: 14 & 20 Parking: 168 spaces (1 sp./unit)

Construction Type: I

The Komenoki high-rise residential complex features 168 stacked-flat condominiums and is conveniently located in front of a rail station and bus terminal. The transit-oriented, high-density residential community targets first-time home buyers, young families and professionals that work at nearby Toyota. Situated on just over one acre, the high-rise residential complex consists of two residential towers, a 20-story building and a 14-story building with a four-level parking structure that serves the entire community offering one parking space per unit.