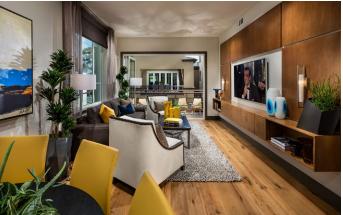

#### **Awards**

2015 Excellence in Home Building Designs - BIA Bay Area 2014 Gold Nugget Awards Located in a market with half a dozen new townhome neighborhoods within a three-mile radius, this high density, transit-oriented community stands out with six thoughtful floor plan designs, great outdoor living spaces, 10' living room ceilings and expansive windows. The contemporary indoor lifestyle is reflected in the exterior style with use of smooth textures and steel. First floor suites provide multi-generational living, separated by a floor from the expansive great room that reads front to back and takes advantage of optional bi-fold doors that extend the entertaining space. Velocity shares common amenities with the adjacent single-family detached community, which allows and encourages residents to gather together and enjoy the great outdoors. Amenities include playful and imaginative tot lot with bubbling fountain, patio area with fire pit, and two outdoor kitchens for dining and entertaining.