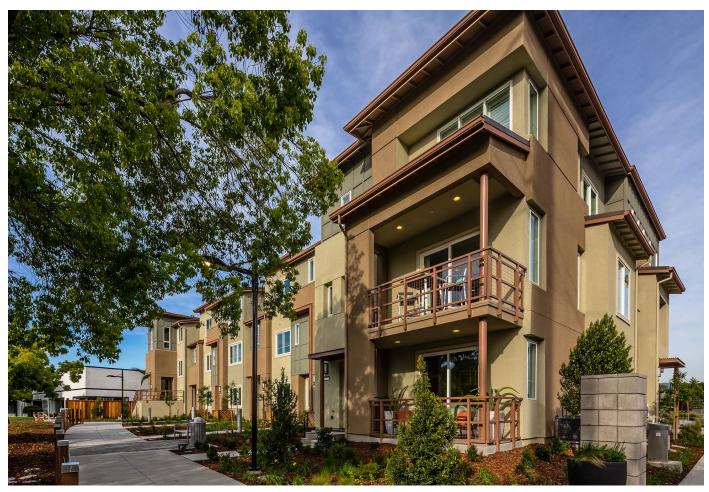

#### **Awards**

2015 Excellence in Home Building Designs - BIA Bay Area 2014 Gold Nugget Awards Located in a market with half a dozen new townhome neighborhoods within a three-mile radius, this high density, transit-oriented community stands out with six thoughtful floor plan designs, great outdoor living spaces, 10' living room ceilings and expansive windows. The contemporary indoor lifestyle is reflected in the exterior style with use of smooth textures and steel. First floor suites provide multi-generational living, separated by a floor from the expansive great room that reads front to back and takes advantage of optional bi-fold doors that extend the entertaining space. Velocity shares common amenities with the adjacent single-family detached community, which allows and encourages residents to gather together and enjoy the great outdoors. Amenities include playful and imaginative tot lot with bubbling fountain, patio area with fire pit, and two outdoor kitchens for dining and entertaining.