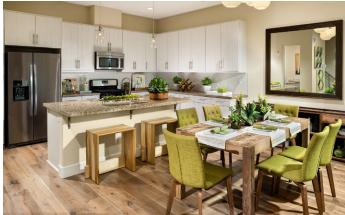

#### **Awards**

2015 Excellence in Home Building Designs - BIA Bay Area 2014 Gold Nugget Awards Located in a market with half a dozen new townhome neighborhoods within a three-mile radius, this high density, transit-oriented community stands out with six thoughtful floor plan designs, great outdoor living spaces, 10' living room ceilings and expansive windows. The contemporary indoor lifestyle is reflected in the exterior style with use of smooth textures and steel. First floor suites provide multi-generational living, separated by a floor from the expansive great room that reads front to back and takes advantage of optional bi-fold doors that extend the entertaining space. Velocity shares common amenities with the adjacent single-family detached community, which allows and encourages residents to gather together and enjoy the great outdoors. Amenities include playful and imaginative tot lot with bubbling fountain, patio area with fire pit, and two outdoor kitchens for dining and entertaining.