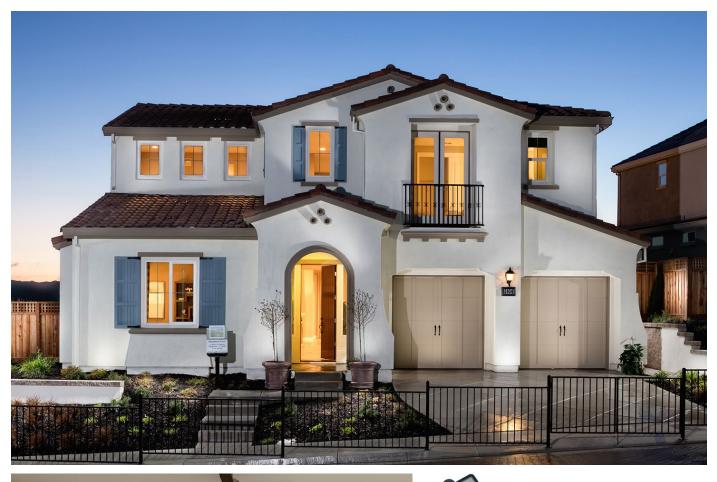

## Facts

Density: 4.4 du/ac Unit Plan Sizes: 3,670-4,180 sq. ft. Number of Homes: 134 du Lot Size: 55'x100' Site Area: 30.7 ac Lot Configuration: Front Loaded Plotting: Conventional Veneto at Positano contains 134 luxurious single family homes located in the beautiful rolling hills above Dublin, California. Featuring four flexible home designs that range from 3,640-4,180 square feet and four-five bedrooms with four-and-a-half baths with today's most sought-after features like generous room sizes, entertainment kitchen with dining island and large walk-in Pantry. Veneto at Positano has four different elevation styles, from Spanish to French Country, that are sure to please the most discriminating tastes.