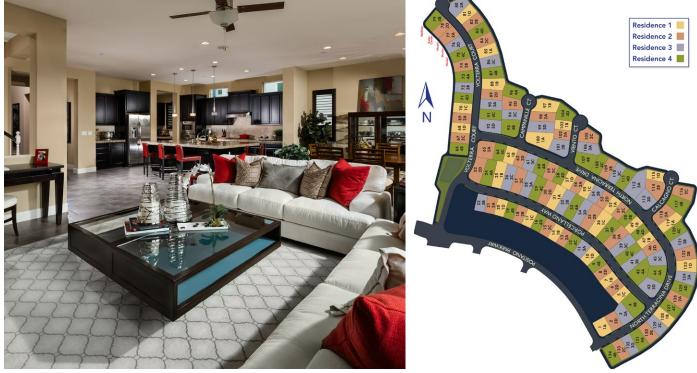

## Facts

Density: 4.4 du/ac Unit Plan Sizes: 3,670-4,180 sq. ft. Number of Homes: 134 du Lot Size: 55'x100' Site Area: 30.7 ac Lot Configuration: Front Loaded Plotting: Conventional Veneto at Positano contains 134 luxurious single family homes located in the beautiful rolling hills above Dublin, California. Featuring four flexible home designs that range from 3,640-4,180 square feet and four-five bedrooms with four-and-a-half baths with today's most sought-after features like generous room sizes, entertainment kitchen with dining island and large walk-in Pantry. Veneto at Positano has four different elevation styles, from Spanish to French Country, that are sure to please the most discriminating tastes.