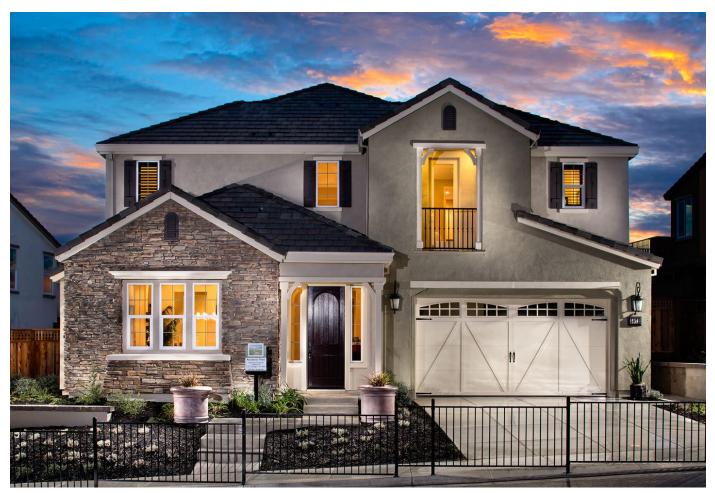

## Facts

Density: 4.4 du/ac Unit Plan Sizes: 3,670-4,180 sq. ft. Number of Homes: 134 du Lot Size: 55'x100' Site Area: 30.7 ac Lot Configuration: Front Loaded Plotting: Conventional Veneto at Positano contains 134 luxurious single family homes located in the beautiful rolling hills above Dublin, California. Featuring four flexible home designs that range from 3,640-4,180 square feet and four-five bedrooms with four-and-a-half baths with today's most sought-after features like generous room sizes, entertainment kitchen with dining island and large walk-in Pantry. Veneto at Positano has four different elevation styles, from Spanish to French Country, that are sure to please the most discriminating tastes.