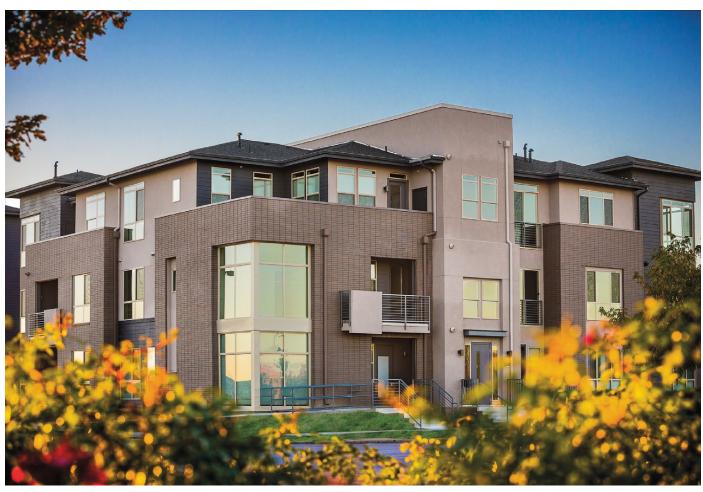

## **Facts**

Density: 33.52 du/ac

Unit Plan Sizes: 550-1,000 sq. ft.

Number of Units: 352 du

Site Area: 10.8 ac Number of Stories: 3

Parking: 541 spaces (1.54 sp./unit)

Construction Type: V

An updated version of the typical three-story walk-up that address the issues of today's developments and renters. The Aster Conservatory Green is the first apartment community in Northfield and conveniently located adjacent to the Northfield Mall. The elevations were designed to create a more contemporary façade along the mall that then change to a more traditional style as you head east of the mall. Entry stoops to ground floor terraces, and steps leading to the stair elements enable the buildings to be brought close to the sidewalk and street, creating a greater sense of community.