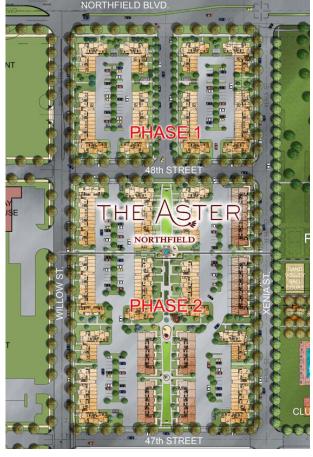

## **Facts**

Density: 33.52 du/ac

Unit Plan Sizes: 550-1,000 sq. ft.

Number of Units: 352 du

Site Area: 10.8 ac Number of Stories: 3

Parking: 541 spaces (1.54 sp./unit)

Construction Type: V

An updated version of the typical three-story walk-up that address the issues of today's developments and renters. The Aster Conservatory Green is the first apartment community in Northfield and conveniently located adjacent to the Northfield Mall. The elevations were designed to create a more contemporary façade along the mall that then change to a more traditional style as you head east of the mall. Entry stoops to ground floor terraces, and steps leading to the stair elements enable the buildings to be brought close to the sidewalk and street, creating a greater sense of community.