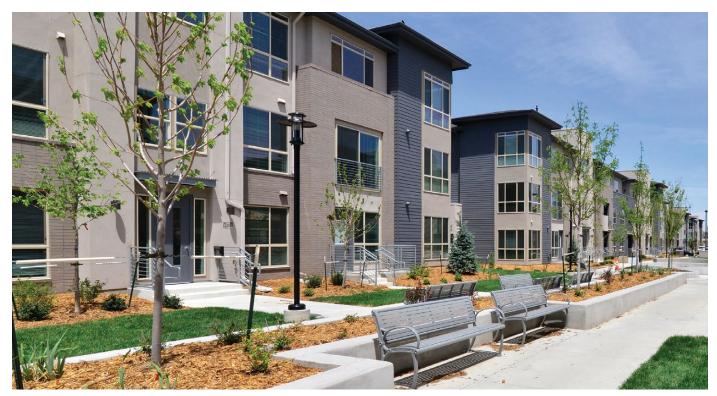

## **Facts**

Density: 33.52 du/ac

Unit Plan Sizes: 550-1,000 sq. ft.

Number of Units: 352 du

Site Area: 10.8 ac Number of Stories: 3

Parking: 541 spaces (1.54 sp./unit)

Construction Type: V

An updated version of the typical three-story walk-up that address the issues of today's developments and renters. The Aster Conservatory Green is the first apartment community in Northfield and conveniently located adjacent to the Northfield Mall. The elevations were designed to create a more contemporary façade along the mall that then change to a more traditional style as you head east of the mall. Entry stoops to ground floor terraces, and steps leading to the stair elements enable the buildings to be brought close to the sidewalk and street, creating a greater sense of community.