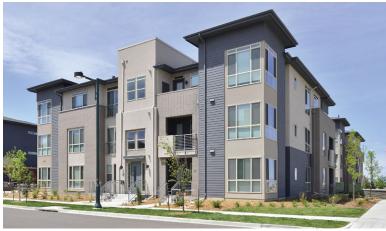

## **Facts**

Density: 33.52 du/ac

Unit Plan Sizes: 550-1,000 sq. ft.

Number of Units: 352 du

Site Area: 10.8 ac Number of Stories: 3

Parking: 541 spaces (1.54 sp./unit)

Construction Type: V

An updated version of the typical three-story walk-up that address the issues of today's developments and renters. The Aster Conservatory Green is the first apartment community in Northfield and conveniently located adjacent to the Northfield Mall. The elevations were designed to create a more contemporary façade along the mall that then change to a more traditional style as you head east of the mall. Entry stoops to ground floor terraces, and steps leading to the stair elements enable the buildings to be brought close to the sidewalk and street, creating a greater sense of community.