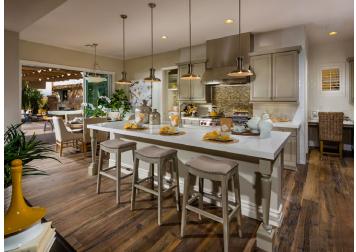

## **Facts**

Density: 4 du/ac

Unit Plan Sizes: 2,500-2,875 sq. ft.

Number of Homes: 35 du

Lot Size: 65'x105' Site Area: 9.5 ac

Lot Configuration: Front Loaded

Plotting: Conventional

Targeting move-up families and move-down empty nesters, Bellante at Inspirada offers three distinctive single-story open home designs on large 65'x105' lots aimed at accommodating a variety of different needs and lifestyles. An exquisite enclosed courtyard leads to the home's stylish covered entry, which opens to the welcoming foyer and offers views to the back of home and great backyard. Buyers enjoy the gourmet kitchen, oversized walk-in pantry, covered patios and oversized master suites with his/hers master closets and large bathrooms. In one of the plans, a secondary bedroom has optional French doors with direct views and access into the front courtyard. Additionally, there are numerous opportunities to personalize the home including a casita, bonus room and wet bar. The great room, which looks out onto the rear covered patio, features a wide bank of radiant windows for maximum natural lighting. Bellante at Inspirada's family-friendly community has a private clubhouse, two sparkling pools, state-of-the-art fitness room, conference room, full kitchen for entertaining, and tot lot; plus access to all the amenities of the master plan, including pools, parks, and miles of trails.