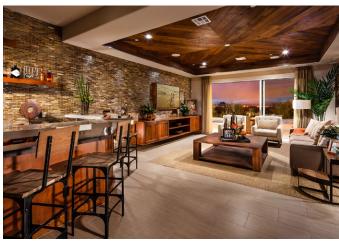

## **Facts**

Density: 4 du/ac

Unit Plan Sizes: 2,500-2,875 sq. ft.

Number of Homes: 35 du

Lot Size: 65'x105' Site Area: 9.5 ac

Lot Configuration: Front Loaded

Plotting: Conventional

Targeting move-up families and move-down empty nesters, Bellante at Inspirada offers three distinctive single-story open home designs on large 65'x105' lots aimed at accommodating a variety of different needs and lifestyles. An exquisite enclosed courtyard leads to the home's stylish covered entry, which opens to the welcoming foyer and offers views to the back of home and great backyard. Buyers enjoy the gourmet kitchen, oversized walk-in pantry, covered patios and oversized master suites with his/hers master closets and large bathrooms. In one of the plans, a secondary bedroom has optional French doors with direct views and access into the front courtyard. Additionally, there are numerous opportunities to personalize the home including a casita, bonus room and wet bar. The great room, which looks out onto the rear covered patio, features a wide bank of radiant windows for maximum natural lighting. Bellante at Inspirada's family-friendly community has a private clubhouse, two sparkling pools, state-of-the-art fitness room, conference room, full kitchen for entertaining, and tot lot; plus access to all the amenities of the master plan, including pools, parks, and miles of trails.