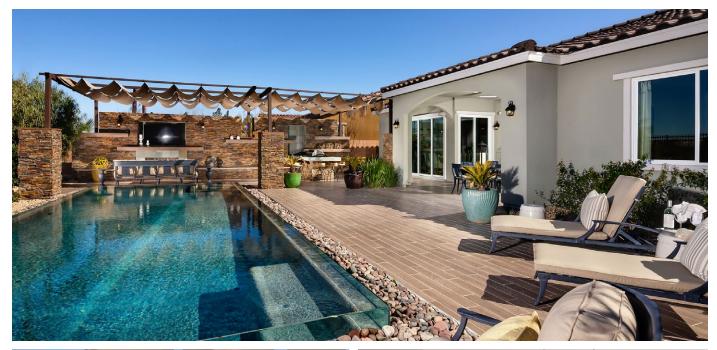

## **Facts**

Density: 4 du/ac

Unit Plan Sizes: 2,500-2,875 sq. ft.

Number of Homes: 35 du

Lot Size: 65'x105' Site Area: 9.5 ac

Lot Configuration: Front Loaded

Plotting: Conventional

Targeting move-up families and move-down empty nesters, Bellante at Inspirada offers three distinctive single-story open home designs on large 65'x105' lots aimed at accommodating a variety of different needs and lifestyles. An exquisite enclosed courtyard leads to the home's stylish covered entry, which opens to the welcoming foyer and offers views to the back of home and great backyard. Buyers enjoy the gourmet kitchen, oversized walk-in pantry, covered patios and oversized master suites with his/hers master closets and large bathrooms. In one of the plans, a secondary bedroom has optional French doors with direct views and access into the front courtyard. Additionally, there are numerous opportunities to personalize the home including a casita, bonus room and wet bar. The great room, which looks out onto the rear covered patio, features a wide bank of radiant windows for maximum natural lighting. Bellante at Inspirada's family-friendly community has a private clubhouse, two sparkling pools, state-of-the-art fitness room, conference room, full kitchen for entertaining, and tot lot; plus access to all the amenities of the master plan, including pools, parks, and miles of trails.