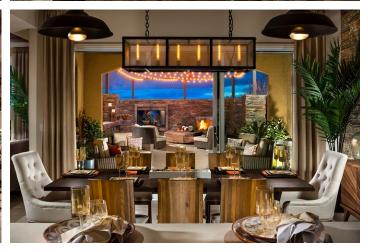

## **Facts**

Density: 4 du/ac

Unit Plan Sizes: 2,500-2,875 sq. ft.

Number of Homes: 35 du

Lot Size: 65'x105' Site Area: 9.5 ac

Lot Configuration: Front Loaded

Plotting: Conventional

Targeting move-up families and move-down empty nesters, Bellante at Inspirada offers three distinctive single-story open home designs on large 65'x105' lots aimed at accommodating a variety of different needs and lifestyles. An exquisite enclosed courtyard leads to the home's stylish covered entry, which opens to the welcoming foyer and offers views to the back of home and great backyard. Buyers enjoy the gourmet kitchen, oversized walk-in pantry, covered patios and oversized master suites with his/hers master closets and large bathrooms. In one of the plans, a secondary bedroom has optional French doors with direct views and access into the front courtyard. Additionally, there are numerous opportunities to personalize the home including a casita, bonus room and wet bar. The great room, which looks out onto the rear covered patio, features a wide bank of radiant windows for maximum natural lighting. Bellante at Inspirada's family-friendly community has a private clubhouse, two sparkling pools, state-of-the-art fitness room, conference room, full kitchen for entertaining, and tot lot; plus access to all the amenities of the master plan, including pools, parks, and miles of trails.