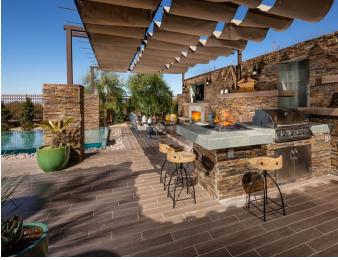

## **Facts**

Density: 4 du/ac

Unit Plan Sizes: 2,500-2,875 sq. ft.

Number of Homes: 35 du

Lot Size: 65'x105' Site Area: 9.5 ac

Lot Configuration: Front Loaded

Plotting: Conventional

Targeting move-up families and move-down empty nesters, Bellante at Inspirada offers three distinctive single-story open home designs on large 65'x105' lots aimed at accommodating a variety of different needs and lifestyles. An exquisite enclosed courtyard leads to the home's stylish covered entry, which opens to the welcoming foyer and offers views to the back of home and great backyard. Buyers enjoy the gourmet kitchen, oversized walk-in pantry, covered patios and oversized master suites with his/hers master closets and large bathrooms. In one of the plans, a secondary bedroom has optional French doors with direct views and access into the front courtyard. Additionally, there are numerous opportunities to personalize the home including a casita, bonus room and wet bar. The great room, which looks out onto the rear covered patio, features a wide bank of radiant windows for maximum natural lighting. Bellante at Inspirada's family-friendly community has a private clubhouse, two sparkling pools, state-of-the-art fitness room, conference room, full kitchen for entertaining, and tot lot; plus access to all the amenities of the master plan, including pools, parks, and miles of trails.