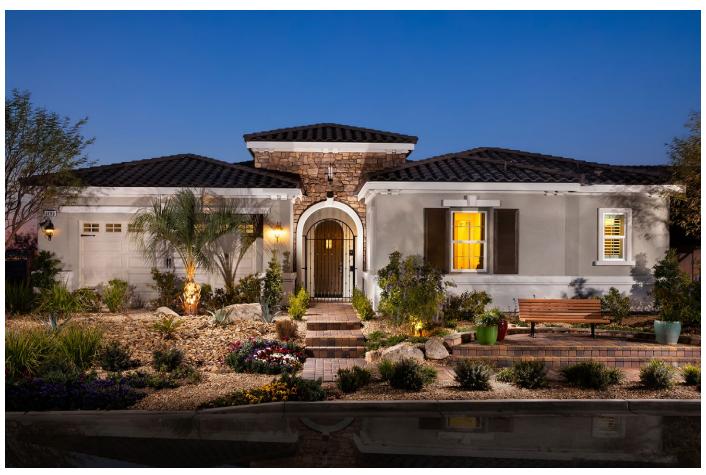

## **Facts**

Density: 4 du/ac

Unit Plan Sizes: 2,500-2,875 sq. ft.

Number of Homes: 35 du

Lot Size: 65'x105' Site Area: 9.5 ac

Lot Configuration: Front Loaded

Plotting: Conventional

Targeting move-up families and move-down empty nesters, Bellante at Inspirada offers three distinctive single-story open home designs on large 65'x105' lots aimed at accommodating a variety of different needs and lifestyles. An exquisite enclosed courtyard leads to the home's stylish covered entry, which opens to the welcoming foyer and offers views to the back of home and great backyard. Buyers enjoy the gourmet kitchen, oversized walk-in pantry, covered patios and oversized master suites with his/hers master closets and large bathrooms. In one of the plans, a secondary bedroom has optional French doors with direct views and access into the front courtyard. Additionally, there are numerous opportunities to personalize the home including a casita, bonus room and wet bar. The great room, which looks out onto the rear covered patio, features a wide bank of radiant windows for maximum natural lighting. Bellante at Inspirada's family-friendly community has a private clubhouse, two sparkling pools, state-of-the-art fitness room, conference room, full kitchen for entertaining, and tot lot; plus access to all the amenities of the master plan, including pools, parks, and miles of trails.