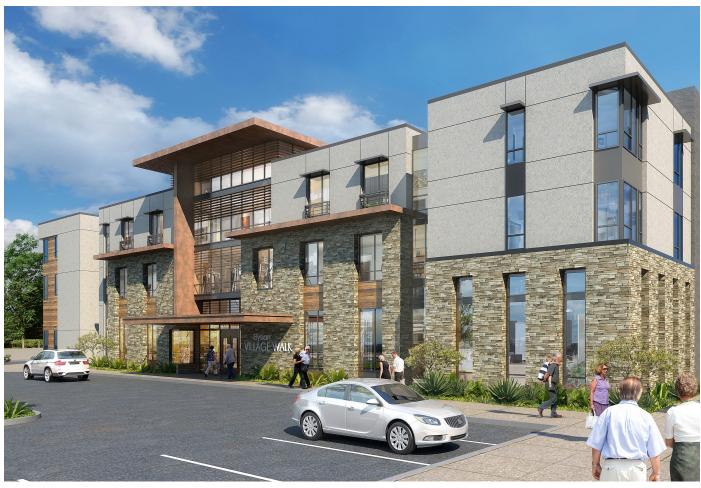

## **ELYSIAN VILLAGE WALK**

Henderson, NV The Calida Group

200150184

The Elysian Village Walk is located in the newly developed "District" area and offers immediate access to local retail and restaurants. The opportunity was to create an age-focused service enriched senior care facility on a small, narrow site with limited ground space for parking and landscape features. The result is a beautiful, contemporary-styled 3-story, 87-unit Assisted Living facility that is highly amenitized to promote an active living environment for the residents. The activity spaces incorporate exterior spaces to promote connection to outdoors. The design includes both main and private dining rooms, a bistro, great room, salon/spa, multi-purpose room, arts and crafts room, media room, library and fitness center. The single story Memory Care building is designed as a small house, modeled after the Green House Project to promote resident-centered care environment in a home-like environment. The dining and kitchen are de-centralized and provide a home-like experience to support 30 Memory Care residents both in the meal-prep and dining experience.