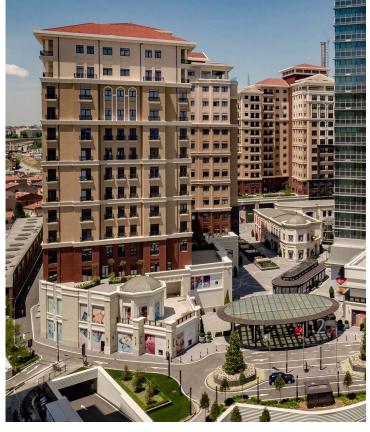

## Facts

Number of Units: 502 du Site Area: 46,372 m2 Retail: 5,931 m2 Number of Stories: 14 As a part of a consortium of world renowned architects including Foster+Partners and Arquitectonica, KTGY designed the 14-story Lifestyle Center that defines the Southwestern edge of Emaar Square, the dynamic new mixed-use development in Çamlica, on the Asian side of Istanbul. Situated on top the subterranean Emaar Square Shopping Mall and parking, the Lifestyle Center provides luxury residential units, amenity spaces, and specialty retail space at plaza level. The Lifestyle Center serves as the transition from the high rise component of Emaar Square to the existing residential neighborhood and takes aesthetic cues from traditional Istanbul apartment architecture.