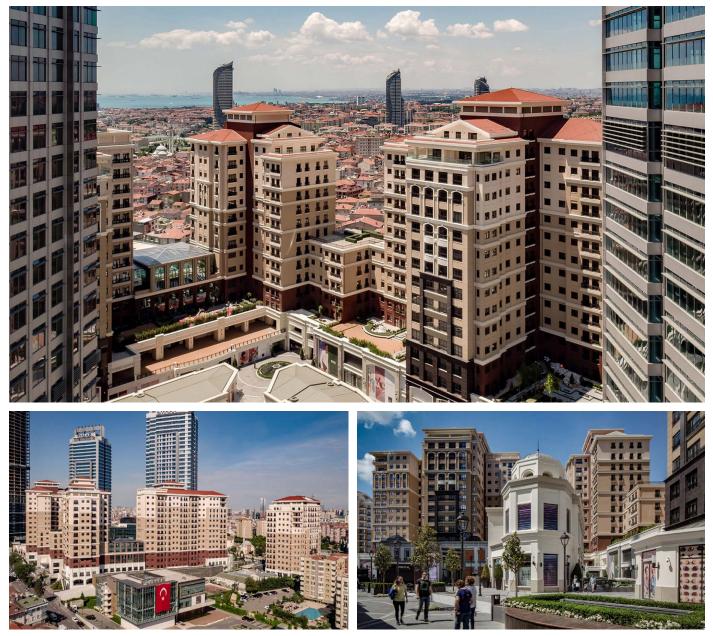

## **EMAAR SQUARE LIFESTYLE CENTER**

Istanbul, Turkey Emaar Properties Turkey

20080248 - Photography © Yercekim

## Facts

Number of Units: 502 du Site Area: 46,372 m2 Retail: 5,931 m2 Number of Stories: 14 As a part of a consortium of world renowned architects including Foster+Partners and Arquitectonica, KTGY designed the 14-story Lifestyle Center that defines the Southwestern edge of Emaar Square, the dynamic new mixed-use development in Çamlica, on the Asian side of Istanbul. Situated on top the subterranean Emaar Square Shopping Mall and parking, the Lifestyle Center provides luxury residential units, amenity spaces, and specialty retail space at plaza level. The Lifestyle Center serves as the transition from the high rise component of Emaar Square to the existing residential neighborhood and takes aesthetic cues from traditional Istanbul apartment architecture.