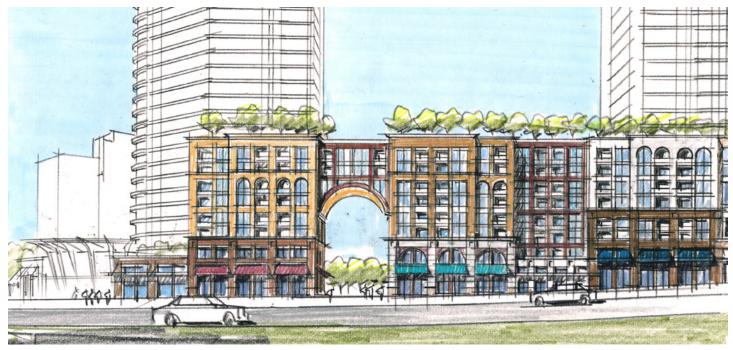

20080248

As a part of a consortium of world renowned architects including Foster+Partners and Arquitectonica, KTGY designed the concept for the 14-story Lifestyle Center that defines the Southwestern edge of Emaar Square, the dynamic new mixed-use development in Çamlica, on the Asian side of Istanbul. Situated on top the subterranean Emaar Square Shopping Mall and parking, the Lifestyle Center provides luxury residential units, amenity spaces, and specialty retail space at plaza level. The Lifestyle Center serves as the transition from the high rise component of Emaar Square to the existing residential neighborhood and takes aesthetic cues from traditional Istanbul apartment architecture.

## Use

14-Story Mixed-Use Lifestyle Center