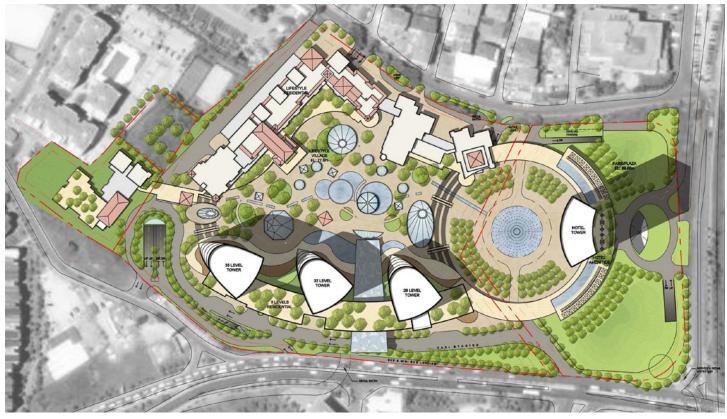

20080248

As a part of a consortium of world renowned architects including Foster+Partners and Arquitectonica, KTGY designed the concept for the 14-story Lifestyle Center that defines the Southwestern edge of Emaar Square, the dynamic new mixed-use development in Çamlica, on the Asian side of Istanbul. Situated on top the subterranean Emaar Square Shopping Mall and parking, the Lifestyle Center provides luxury residential units, amenity spaces, and specialty retail space at plaza level. The Lifestyle Center serves as the transition from the high rise component of Emaar Square to the existing residential neighborhood and takes aesthetic cues from traditional Istanbul apartment architecture.

## **Facts**

- Number of Units 502 DU
- Site Area 46,372 m2
- Lifestyle Retail 5931 m2
- Under Construction