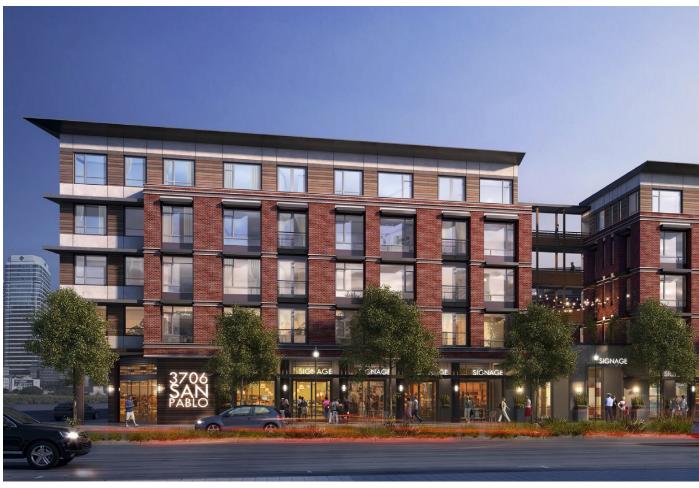

## **ESTRELLA VISTA**

Emeryville, CA EAH

20120775

## **Facts**

Density: 77.3 du/ac

Unit Plan Sizes: 600-1,600 sq. ft.

Number of Units: 87 du

Site Area: 1.125 ac Retail: 6,600 sq. ft. Number of Stories: 6 Parking: 108 spaces Construction Type: V Estrella Vista is a six-level affordable mixed-use apartment building in Emeryville, California. The first two levels are type I construction and contain a two-story parking garage, 6,600 square feet of ground floor retail and 87 two-story townhome liner units. This podium structure is topped by four levels of type V construction containing stacked-flats. Geared towards family living, Estrella Vista is rich in exterior amenities including a family courtyard equipped with a child play center, community garden, young adult zen garden and a sky-deck. Residential units range from studios to four bedrooms flats, as well as four bedroom townhomes.