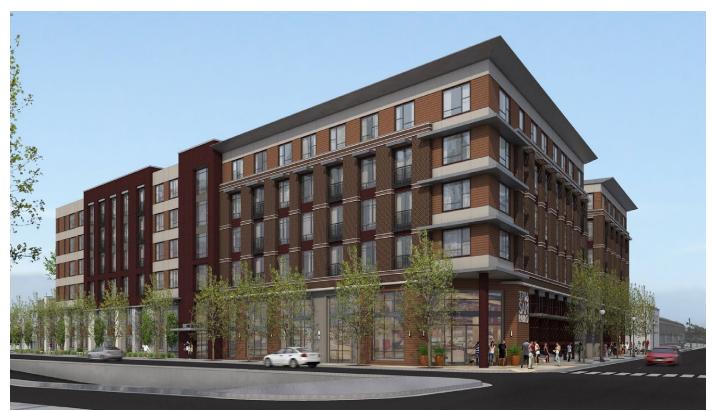

## **ESTRELLA VISTA**

Emeryville, CA EAH

20120775

## **Facts**

Density: 77.3 du/ac

Unit Plan Sizes: 600-1,600 sq. ft.

Number of Units: 87 du

Site Area: 1.125 ac Retail: 6,600 sq. ft. Number of Stories: 6 Parking: 108 spaces Construction Type: V Estrella Vista is a six-level affordable mixed-use apartment building in Emeryville, California. The first two levels are type I construction and contain a two-story parking garage, 6,600 square feet of ground floor retail and 87 two-story townhome liner units. This podium structure is topped by four levels of type V construction containing stacked-flats. Geared towards family living, Estrella Vista is rich in exterior amenities including a family courtyard equipped with a child play center, community garden, young adult zen garden and a sky-deck. Residential units range from studios to four bedrooms flats, as well as four bedroom townhomes.