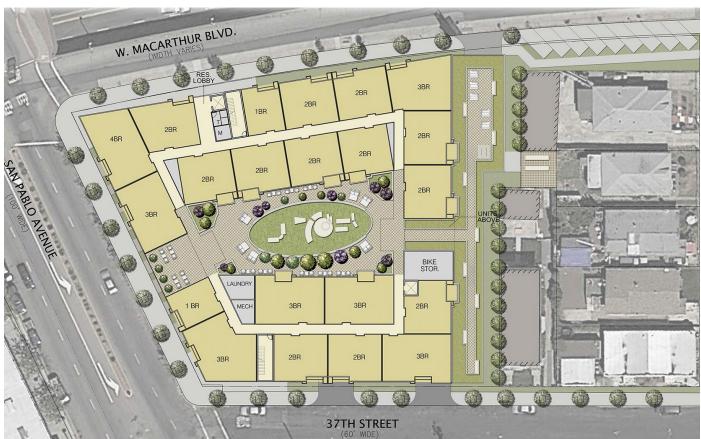

## **Facts**

Density: 77.3 du/ac

Unit Plan Sizes: 600-1,600 sq. ft.

Number of Units: 87 du

Site Area: 1.125 ac Retail: 6,600 sq. ft. Number of Stories: 6 Parking: 108 spaces Construction Type: V Estrella Vista is a six-level affordable mixed-use apartment building in Emeryville, California. The first two levels are type I construction and contain a two-story parking garage, 6,600 square feet of ground floor retail and 87 two-story townhome liner units. This podium structure is topped by four levels of type V construction containing stacked-flats. Geared towards family living, Estrella Vista is rich in exterior amenities including a family courtyard equipped with a child play center, community garden, young adult zen garden and a sky-deck. Residential units range from studios to four bedrooms flats, as well as four bedroom townhomes.