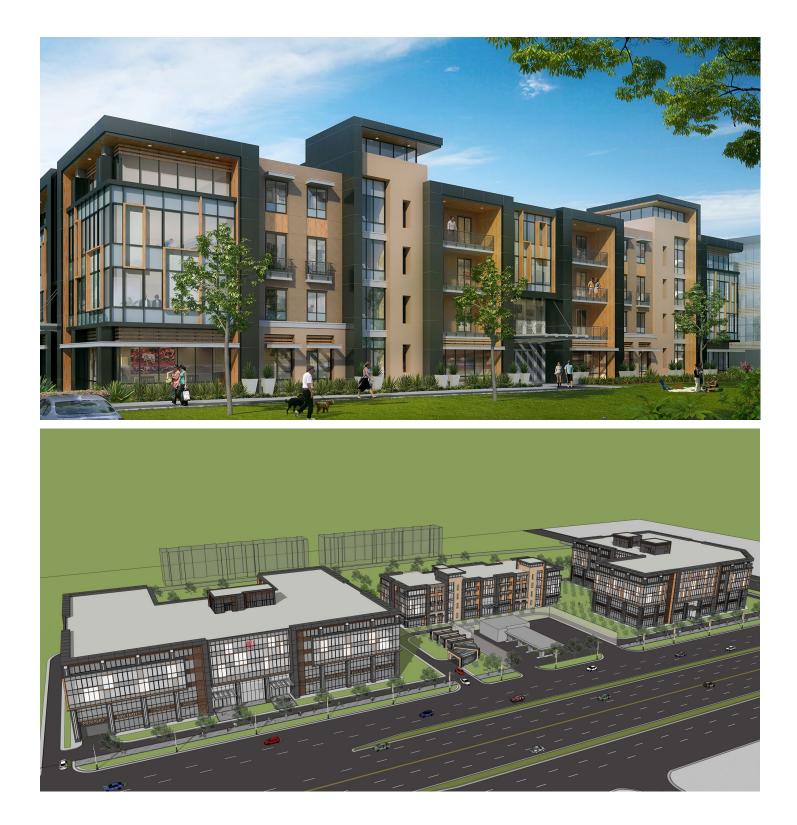

**Location** West Beijing, China

**Use** Mixed-Use

<sup>20110702</sup> 

Fushi Road Mixed-use is located on a 2.84ha site on Fushi Road and Yongding Road in Hai Dian Qu District, West Beijing. The new development of the site will benefit the neighborhood with mixed-use spaces such as restaurants, large department stores, offices and senior housing with public green space. The strategic design goal for the proposed Site A, B and C will further enhance the pedestrian experience and create an exciting urban environment through its animated building frontage façade along Fushi Road, the internal pedestrian spine and gathering plaza with sunken plaza.