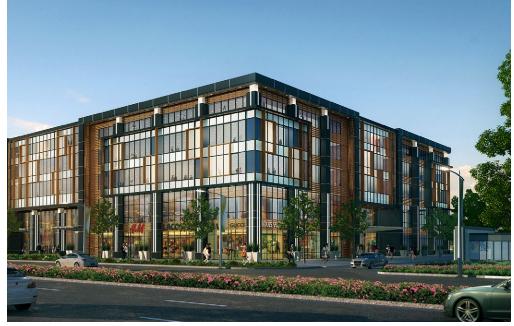

**Location** West Beijing, China

**Use** Mixed-Use

<sup>20110702</sup> 

Fushi Road Mixed-use is located on a 2.84ha site on Fushi Road and Yongding Road in Hai Dian Qu District, West Beijing. The new development of the site will benefit the neighborhood with mixed-use spaces such as restaurants, large department stores, offices and senior housing with public green space. The strategic design goal for the proposed Site A, B and C will further enhance the pedestrian experience and create an exciting urban environment through its animated building frontage façade along Fushi Road, the internal pedestrian spine and gathering plaza with sunken plaza.