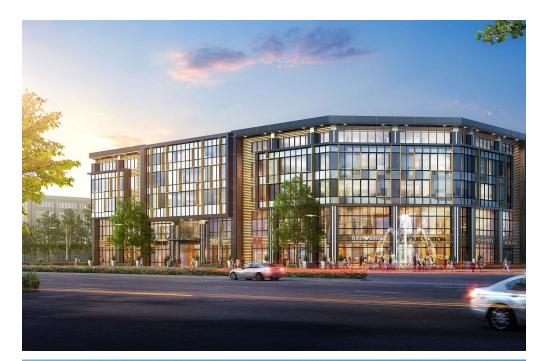

**Location** West Beijing, China

**Use** Mixed-Use

<sup>20110702</sup> 

Fushi Road Mixed-use is located on a 2.84ha site on Fushi Road and Yongding Road in Hai Dian Qu District, West Beijing. The new development of the site will benefit the neighborhood with mixed-use spaces such as restaurants, large department stores, offices and senior housing with public green space. The strategic design goal for the proposed Site A, B and C will further enhance the pedestrian experience and create an exciting urban environment through its animated building frontage façade along Fushi Road, the internal pedestrian spine and gathering plaza with sunken plaza.