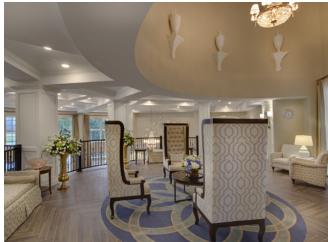

The Georgian Lakeside includes both Assisted Living and Memory Care facilities and has been designed from the ground up with aging-in-place gracefully in mind. Creating warm and comfortable living spaces for these special seniors, the 80,000 square feet Colonial-inspired building design seamlessly integrates wellness and vibrant living through a variety of amenities and features that support the residents' different dimensions and stages of life — physical, social, spiritual, emotional, intellectual, and environmental wellness. Well-appointed residences are spacious and the large portecochère creates a grand arrival as well as offers convenience and protection from the elements. The impressive lobby opens to the two-story dining room and is designed to take advantage of beautiful lake views. Thoughtful facility amenities include a fitness center, salon, library, chapel, theater, multipurpose room, an outdoor courtyard and private dining to help residents maintain an active and dignified lifestyle.