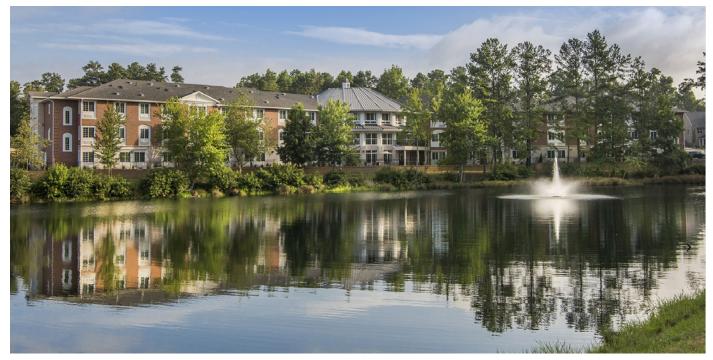

The Georgian Lakeside includes both Assisted Living and Memory Care facilities and has been designed from the ground up with aging-in-place gracefully in mind. Creating warm and comfortable living spaces for these special seniors, the 80,000 square feet Colonial-inspired building design seamlessly integrates wellness and vibrant living through a variety of amenities and features that support the residents' different dimensions and stages of life — physical, social, spiritual, emotional, intellectual, and environmental wellness. Well-appointed residences are spacious and the large portecochère creates a grand arrival as well as offers convenience and protection from the elements. The impressive lobby opens to the two-story dining room and is designed to take advantage of beautiful lake views. Thoughtful facility amenities include a fitness center, salon, library, chapel, theater, multipurpose room, an outdoor courtyard and private dining to help residents maintain an active and dignified lifestyle.