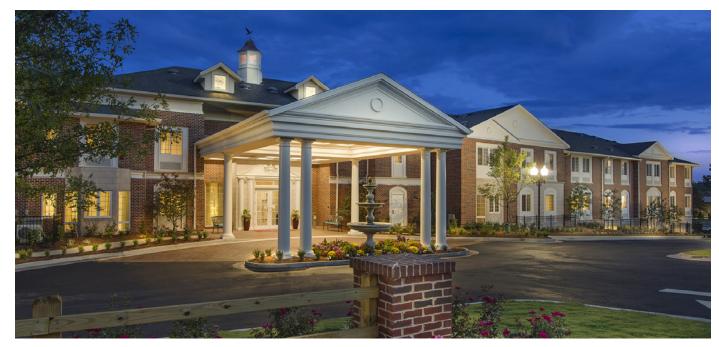

The Georgian Lakeside includes both Assisted Living and Memory Care facilities and has been designed from the ground up with aging-in-place gracefully in mind. Creating warm and comfortable living spaces for these special seniors, the 80,000 square feet Colonial-inspired building design seamlessly integrates wellness and vibrant living through a variety of amenities and features that support the residents' different dimensions and stages of life — physical, social, spiritual, emotional, intellectual, and environmental wellness. Well-appointed residences are spacious and the large portecochère creates a grand arrival as well as offers convenience and protection from the elements. The impressive lobby opens to the two-story dining room and is designed to take advantage of beautiful lake views. Thoughtful facility amenities include a fitness center, salon, library, chapel, theater, multipurpose room, an outdoor courtyard and private dining to help residents maintain an active and dignified lifestyle.