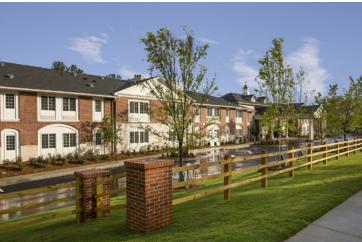

The Georgian Lakeside includes both Assisted Living and Memory Care facilities and has been designed from the ground up with aging-in-place gracefully in mind. Creating warm and comfortable living spaces for these special seniors, the 80,000 square feet Colonial-inspired building design seamlessly integrates wellness and vibrant living through a variety of amenities and features that support the residents' different dimensions and stages of life — physical, social, spiritual, emotional, intellectual, and environmental wellness. Well-appointed residences are spacious and the large portecochère creates a grand arrival as well as offers convenience and protection from the elements. The impressive lobby opens to the two-story dining room and is designed to take advantage of beautiful lake views. Thoughtful facility amenities include a fitness center, salon, library, chapel, theater, multipurpose room, an outdoor courtyard and private dining to help residents maintain an active and dignified lifestyle.