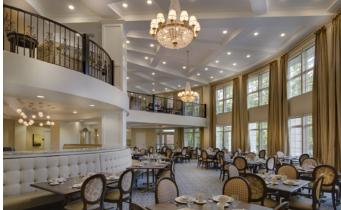

The Georgian Lakeside includes both Assisted Living and Memory Care facilities and has been designed from the ground up with aging-in-place gracefully in mind. Creating warm and comfortable living spaces for these special seniors, the 80,000 square feet Colonial-inspired building design seamlessly integrates wellness and vibrant living through a variety of amenities and features that support the residents' different dimensions and stages of life — physical, social, spiritual, emotional, intellectual, and environmental wellness. Well-appointed residences are spacious and the large portecochère creates a grand arrival as well as offers convenience and protection from the elements. The impressive lobby opens to the two-story dining room and is designed to take advantage of beautiful lake views. Thoughtful facility amenities include a fitness center, salon, library, chapel, theater, multipurpose room, an outdoor courtyard and private dining to help residents maintain an active and dignified lifestyle.