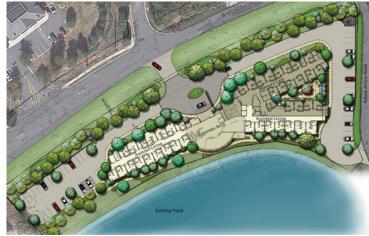

## **Facts**

Density: 33.7 du/ac

Unit Plan Sizes: 339-730 sq. ft.

Assisted Living Units: 62 du

Memory Care Units: 39 du

Site Area: 3 ac

Number of Stories: 2-3

Parking: 53 spaces (0.74 sp./unit)

The Georgian Lakeside includes both Assisted Living and Memory Care facilities and has been designed from the ground up with aging-in-place gracefully in mind. Creating warm and comfortable living spaces for these special seniors, the 80,000 square feet Colonial-inspired building design seamlessly integrates wellness and vibrant living through a variety of amenities and features that support the residents' different dimensions and stages of life — physical, social, spiritual, emotional, intellectual, and environmental wellness. Well-appointed residences are spacious and the large portecochère creates a grand arrival as well as offers convenience and protection from the elements. The impressive lobby opens to the two-story dining room and is designed to take advantage of beautiful lake views. Thoughtful facility amenities include a fitness center, salon, library, chapel, theater, multipurpose room, an outdoor courtyard and private dining to help residents maintain an active and dignified lifestyle.