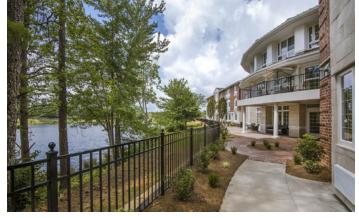

The Georgian Lakeside includes both Assisted Living and Memory Care facilities and has been designed from the ground up with aging-in-place gracefully in mind. Creating warm and comfortable living spaces for these special seniors, the 80,000 square feet Colonial-inspired building design seamlessly integrates wellness and vibrant living through a variety of amenities and features that support the residents' different dimensions and stages of life — physical, social, spiritual, emotional, intellectual, and environmental wellness. Well-appointed residences are spacious and the large portecochère creates a grand arrival as well as offers convenience and protection from the elements. The impressive lobby opens to the two-story dining room and is designed to take advantage of beautiful lake views. Thoughtful facility amenities include a fitness center, salon, library, chapel, theater, multipurpose room, an outdoor courtyard and private dining to help residents maintain an active and dignified lifestyle.