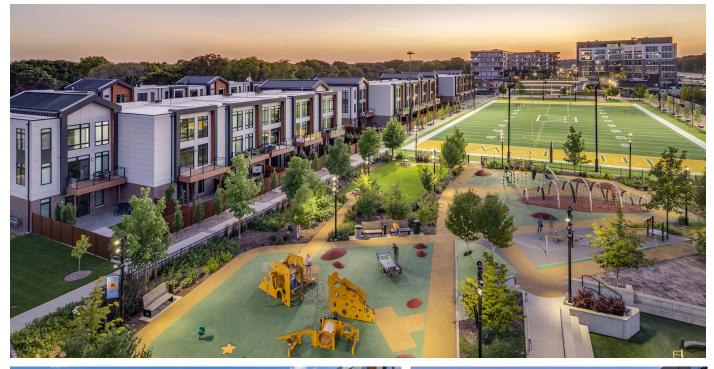

## Facts

Density: 12.5 du/ac Unit Plan Sizes: 2,400 - 2,900 sq. ft. Number of Units: 54 du Site Area: 4.3 ac Number of Stories: 3 Titletown is a new mixed-use development located directly west of Green Bay's iconic Lambeau Field, and features approximately 220 residences and a four-to-five story office building. Phase two adds to the "live" and "work" elements of Titletown's draw and will accelerate the economic growth of Greater Green Bay.

TitletownHomes, are a mix of three different styles of townhomes available for ownership. The design pays homage to the area's industrial history and its natural surroundings, while envisioning Greater Green Bay's burgeoning future. To create that vision, materials include gray brick and natural stone, steel, wood and a natural color palette that speaks to the many natural wonders of Northeastern Wisconsin.