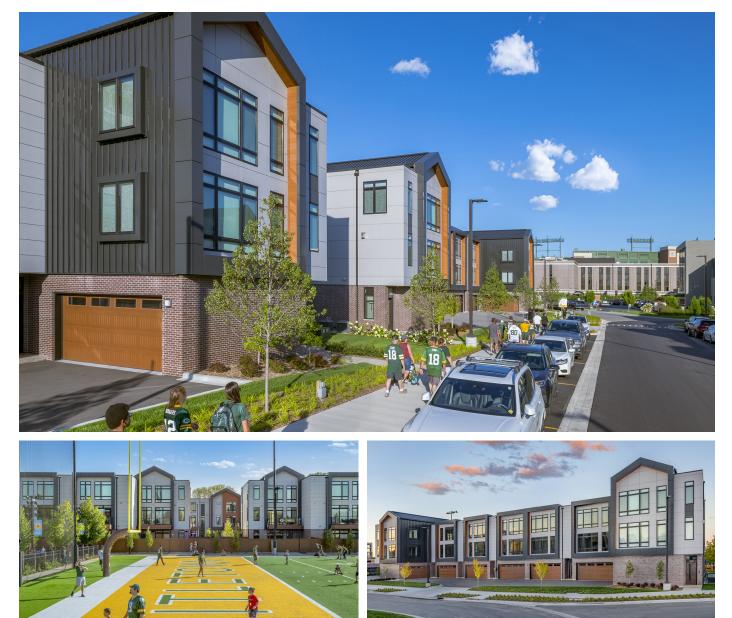

## Facts

Density: 12.5 du/ac Unit Plan Sizes: 2,400 - 2,900 sq. ft. Number of Units: 54 du Site Area: 4.3 ac Number of Stories: 3 Titletown is a new mixed-use development located directly west of Green Bay's iconic Lambeau Field, and features approximately 220 residences and a four-to-five story office building. Phase two adds to the "live" and "work" elements of Titletown's draw and will accelerate the economic growth of Greater Green Bay.

TitletownHomes, are a mix of three different styles of townhomes available for ownership. The design pays homage to the area's industrial history and its natural surroundings, while envisioning Greater Green Bay's burgeoning future. To create that vision, materials include gray brick and natural stone, steel, wood and a natural color palette that speaks to the many natural wonders of Northeastern Wisconsin.