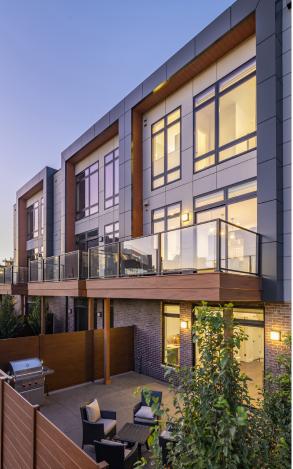

## Facts

Density: 12.5 du/ac Unit Plan Sizes: 2,400 - 2,900 sq. ft. Number of Units: 54 du Site Area: 4.3 ac Number of Stories: 3 Titletown is a new mixed-use development located directly west of Green Bay's iconic Lambeau Field, and features approximately 220 residences and a four-to-five story office building. Phase two adds to the "live" and "work" elements of Titletown's draw and will accelerate the economic growth of Greater Green Bay.

TitletownHomes, are a mix of three different styles of townhomes available for ownership. The design pays homage to the area's industrial history and its natural surroundings, while envisioning Greater Green Bay's burgeoning future. To create that vision, materials include gray brick and natural stone, steel, wood and a natural color palette that speaks to the many natural wonders of Northeastern Wisconsin.