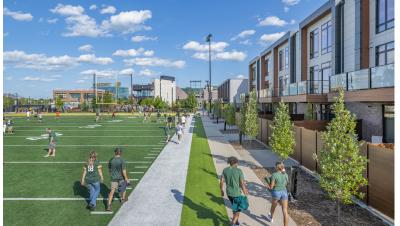

## Facts

Density: 12.5 du/ac Unit Plan Sizes: 2,400 - 2,900 sq. ft. Number of Units: 54 du Site Area: 4.3 ac Number of Stories: 3 Titletown is a new mixed-use development located directly west of Green Bay's iconic Lambeau Field, and features approximately 220 residences and a four-to-five story office building. Phase two adds to the "live" and "work" elements of Titletown's draw and will accelerate the economic growth of Greater Green Bay.

TitletownHomes, are a mix of three different styles of townhomes available for ownership. The design pays homage to the area's industrial history and its natural surroundings, while envisioning Greater Green Bay's burgeoning future. To create that vision, materials include gray brick and natural stone, steel, wood and a natural color palette that speaks to the many natural wonders of Northeastern Wisconsin.