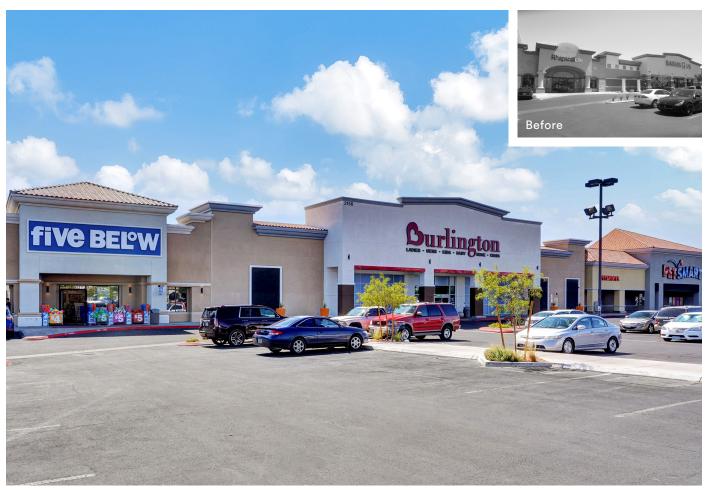

## **Facts**

Area: 424,833 sq. ft.

Best in the West consists of a refresh to an approximately 425,000 square-foot shopping center in Las Vegas, Nevada. The designers maintained the original Spanish style architecture of the building while providing a much-needed face lift to an outdated motif, articulations and color scheme. The focus included a repaint with focal point architectural upgrades to fit within the existing architecture while minimizing demolition to meet budget. Best in the West features premier tenants in the growing Las Vegas market and is located along Interstate 95 at the intersection of Rainbow Boulevard and Lake Mead Boulevard near the affluent Summerlin submarket.