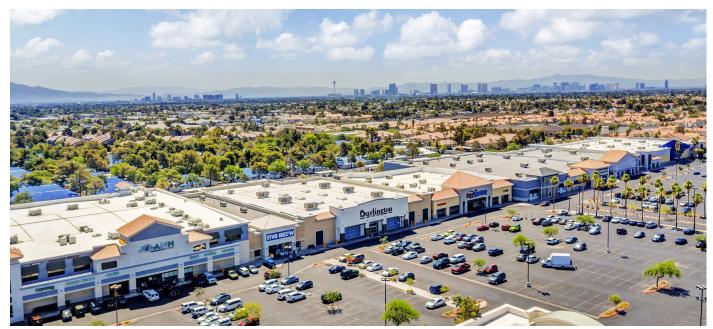

## **Facts**

Area: 424,833 sq. ft.

Best in the West consists of a refresh to an approximately 425,000 square-foot shopping center in Las Vegas, Nevada. The designers maintained the original Spanish style architecture of the building while providing a much-needed face lift to an outdated motif, articulations and color scheme. The focus included a repaint with focal point architectural upgrades to fit within the existing architecture while minimizing demolition to meet budget. Best in the West features premier tenants in the growing Las Vegas market and is located along Interstate 95 at the intersection of Rainbow Boulevard and Lake Mead Boulevard near the affluent Summerlin submarket.