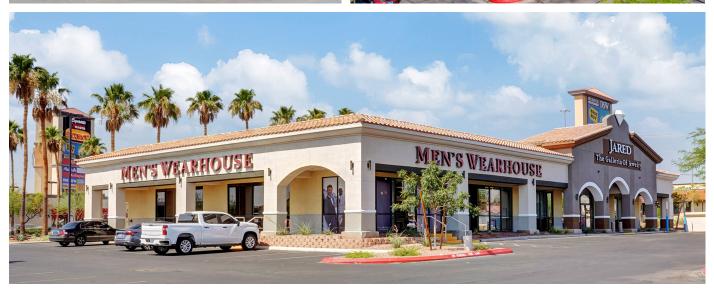

## **Facts**

Area: 424,833 sq. ft.

Best in the West consists of a refresh to an approximately 425,000 square-foot shopping center in Las Vegas, Nevada. The designers maintained the original Spanish style architecture of the building while providing a much-needed face lift to an outdated motif, articulations and color scheme. The focus included a repaint with focal point architectural upgrades to fit within the existing architecture while minimizing demolition to meet budget. Best in the West features premier tenants in the growing Las Vegas market and is located along Interstate 95 at the intersection of Rainbow Boulevard and Lake Mead Boulevard near the affluent Summerlin submarket.