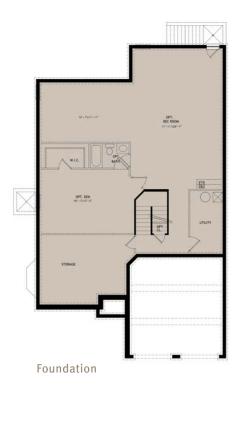

## Awards

Monument Award

• Best Single Family Home on Lots 7,000 SF or less – Under \$450,000

First Floor

Second Floor