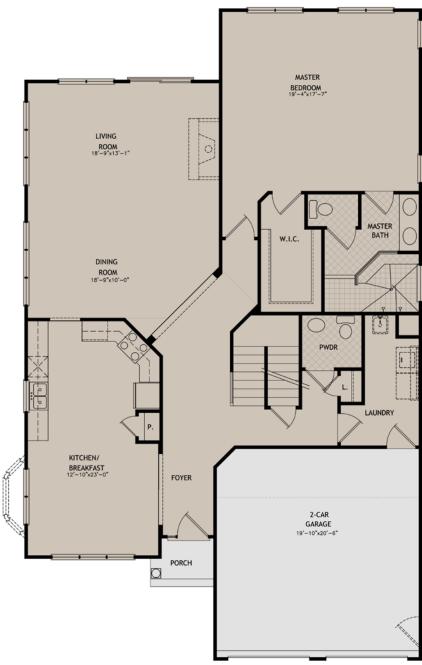

## Awards

Monument Award

• Best Single Family Home on Lots 7,000 SF or less – Under \$450,000

First Floor

Second Floor