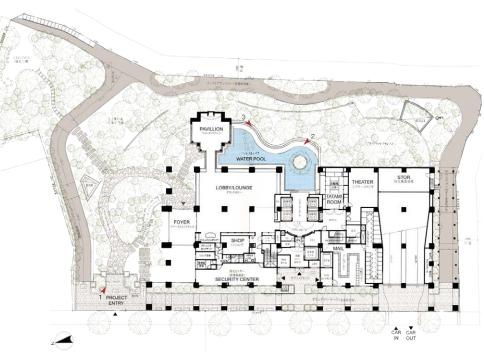

### Awards

- 2006 Gold Nugget
- Best Housing Project High Rise (8 Stories and More) (Grand Award)
- International Residential Project (Grand Award)

20000270 - Photography © Shimizu Kensetsu Corporation

Existing plan was conventional high rise with square geometry. Our goal was a revamped approach that would maximize FAR, while also providing increased number of corner units, signature architecture, enclave character and upscale ambiance. The City Tower at Takanawa caters to executive professionals, couples and small families; Japanese and international. Amenities include a business center, atrium fitness center, theater, club room, guest room, tatami room, and 200 automated underground parking spaces.