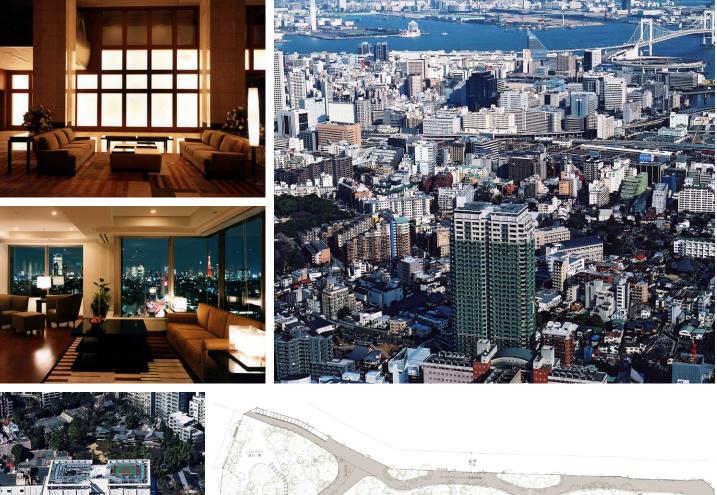

### Awards

- 2006 Gold Nugget
- Best Housing Project High Rise (8 Stories and More) (Grand Award)
- International Residential Project (Grand Award)

20000270 - Photography © Shimizu Kensetsu Corporation

Existing plan was conventional high rise with square geometry. Our goal was a revamped approach that would maximize FAR, while also providing increased number of corner units, signature architecture, enclave character and upscale ambiance. The City Tower at Takanawa caters to executive professionals, couples and small families; Japanese and international. Amenities include a business center, atrium fitness center, theater, club room, guest room, tatami room, and 200 automated underground parking spaces.