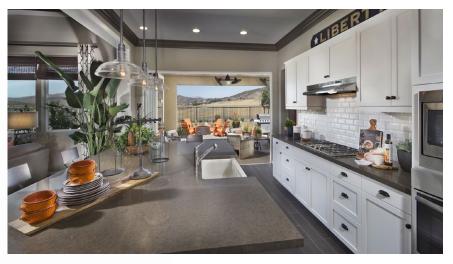

20130228 - Photography © Jeffery Aron

Liberty at Morningstar Ranch offers the ultimate in luxury and the space families needs, both inside and out. A voluminous entry foyer and architectural grand interiors create a WOW-factor surrounded by picturesque mountain terrain. Featuring up to six bedrooms, including large secondary bedrooms with walk-in closets, first-floor bedroom suite with private entrance and kitchenette, and up to 5.5 baths; but the biggest wow at the heart of the home is an extremely oversized, light-filled great room with space for formal dining for 10 and casual seating connecting to a large outdoor room to expand the buyers' indoor/outdoor living and entertaining. There is a chef-inspired kitchen with oversized island seating 6, an optional prep-kitchen to hide the mess, and a Costco-sized pantry. The media room is perfect for family movie nights. A highly sought-after four-car garage offers storage space for recreational vehicles and sports gear, while its traditional driveway is perfect for a basketball hoop.