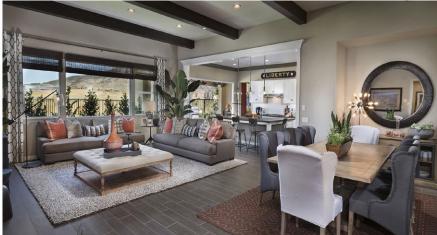

20130228 - Photography © Jeffery Aron

Liberty at Morningstar Ranch offers the ultimate in luxury and the space families needs, both inside and out. A voluminous entry foyer and architectural grand interiors create a WOW-factor surrounded by picturesque mountain terrain. Featuring up to six bedrooms, including large secondary bedrooms with walk-in closets, first-floor bedroom suite with private entrance and kitchenette, and up to 5.5 baths; but the biggest wow at the heart of the home is an extremely oversized, light-filled great room with space for formal dining for 10 and casual seating connecting to a large outdoor room to expand the buyers' indoor/outdoor living and entertaining. There is a chef-inspired kitchen with oversized island seating 6, an optional prep-kitchen to hide the mess, and a Costco-sized pantry. The media room is perfect for family movie nights. A highly sought-after four-car garage offers storage space for recreational vehicles and sports gear, while its traditional driveway is perfect for a basketball hoop.