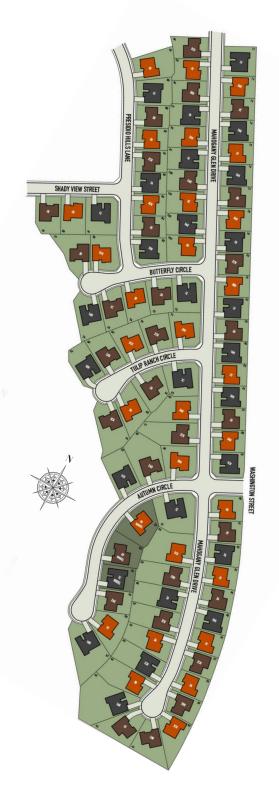

#### Facts

- Density 4.2 DU/AC
- Unit Plan Sizes 3,120-4,157 SF
- Number of Units 92 DU
- Site Area 22.29 AC