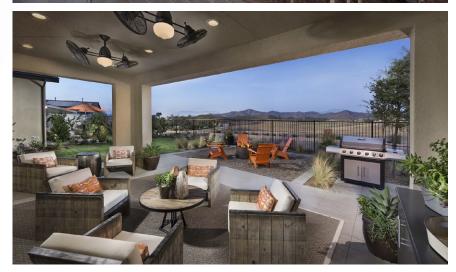

20130228 - Photography © Jeffery Aron

Liberty at Morningstar Ranch offers the ultimate in luxury and the space families needs, both inside and out. A voluminous entry foyer and architectural grand interiors create a WOW-factor surrounded by picturesque mountain terrain. Featuring up to six bedrooms, including large secondary bedrooms with walk-in closets, first-floor bedroom suite with private entrance and kitchenette, and up to 5.5 baths; but the biggest wow at the heart of the home is an extremely oversized, light-filled great room with space for formal dining for 10 and casual seating connecting to a large outdoor room to expand the buyers' indoor/outdoor living and entertaining. There is a chef-inspired kitchen with oversized island seating 6, an optional prep-kitchen to hide the mess, and a Costco-sized pantry. The media room is perfect for family movie nights. A highly sought-after four-car garage offers storage space for recreational vehicles and sports gear, while its traditional driveway is perfect for a basketball hoop.