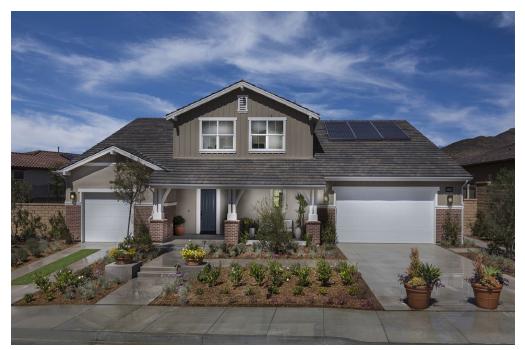

20130228 - Photography © Jeffery Aron

Liberty at Morningstar Ranch offers the ultimate in luxury and the space families needs, both inside and out. A voluminous entry foyer and architectural grand interiors create a WOW-factor surrounded by picturesque mountain terrain. Featuring up to six bedrooms, including large secondary bedrooms with walk-in closets, first-floor bedroom suite with private entrance and kitchenette, and up to 5.5 baths; but the biggest wow at the heart of the home is an extremely oversized, light-filled great room with space for formal dining for 10 and casual seating connecting to a large outdoor room to expand the buyers' indoor/outdoor living and entertaining. There is a chef-inspired kitchen with oversized island seating 6, an optional prep-kitchen to hide the mess, and a Costco-sized pantry. The media room is perfect for family movie nights. A highly sought-after four-car garage offers storage space for recreational vehicles and sports gear, while its traditional driveway is perfect for a basketball hoop.