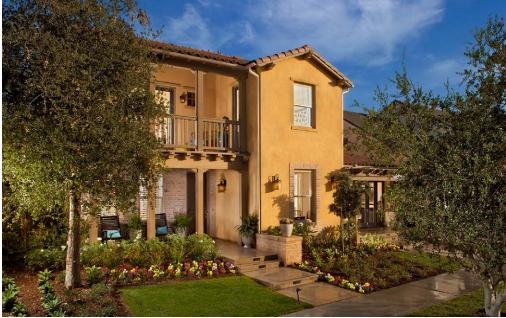

<sup>20130007 -</sup> Photography © Eric Figge

Combining classic American Heritage architecture with thoughtful new features, such as unprecedented flexibility to accommodate families of all sizes and all generations, these stunning single-family residences on a unique lot size of 60'wide x 80' deep offer a selection of distinct styles, spacious floor plans and a dedicated 3-car tandem garage. Families, looking for a place to call home and create lifelong friendships, will be delighted by the charming, innovative architecture, graced by quiet, tree-lined streets. Enjoy beautiful star-filled evenings from large outdoor living rooms and broad rear yards. Expansive windows viewing to rear yards. Generous Great Rooms orient to outdoor living rooms. Large kitchen islands. First floor bedrooms plus additional den/flex space. First floor Living Suite at Plan 3. Generouslysized Master Suite. 5-fixture bathrooms with oversized shower deck and enclosures. Large Homecare/Laundry rooms. Secondary bedrooms featuring large balconies at Plan 2.

# Sagewood at Pavilion Park