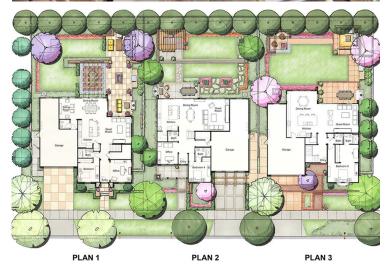

## Facts

- Density 5.4 DU/AC
- Unit Plan Sizes 2,515-2,941 SF
- Number of Homes 103 DU
- Site Area 18.9 AC