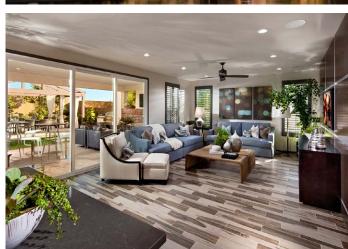

<sup>20130007 -</sup> Photography © Eric Figge

Combining classic American Heritage architecture with thoughtful new features, such as unprecedented flexibility to accommodate families of all sizes and all generations, these stunning single-family residences on a unique lot size of 60'wide x 80' deep offer a selection of distinct styles, spacious floor plans and a dedicated 3-car tandem garage. Families, looking for a place to call home and create lifelong friendships, will be delighted by the charming, innovative architecture, graced by quiet, tree-lined streets. Enjoy beautiful star-filled evenings from large outdoor living rooms and broad rear yards. Expansive windows viewing to rear yards. Generous Great Rooms orient to outdoor living rooms. Large kitchen islands. First floor bedrooms plus additional den/flex space. First floor Living Suite at Plan 3. Generouslysized Master Suite. 5-fixture bathrooms with oversized shower deck and enclosures. Large Homecare/Laundry rooms. Secondary bedrooms featuring large balconies at Plan 2.