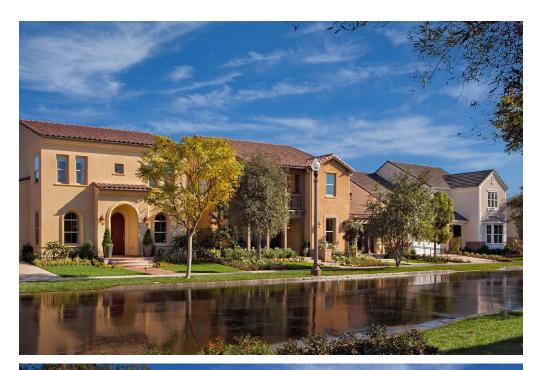

<sup>20130007 -</sup> Photography © Eric Figge

Combining classic American Heritage architecture with thoughtful new features, such as unprecedented flexibility to accommodate families of all sizes and all generations, these stunning single-family residences on a unique lot size of 60'wide x 80' deep offer a selection of distinct styles, spacious floor plans and a dedicated 3-car tandem garage. Families, looking for a place to call home and create lifelong friendships, will be delighted by the charming, innovative architecture, graced by quiet, tree-lined streets. Enjoy beautiful star-filled evenings from large outdoor living rooms and broad rear yards. Expansive windows viewing to rear yards. Generous Great Rooms orient to outdoor living rooms. Large kitchen islands. First floor bedrooms plus additional den/flex space. First floor Living Suite at Plan 3. Generouslysized Master Suite. 5-fixture bathrooms with oversized shower deck and enclosures. Large Homecare/Laundry rooms. Secondary bedrooms featuring large balconies at Plan 2.

# Sagewood at Pavilion Park