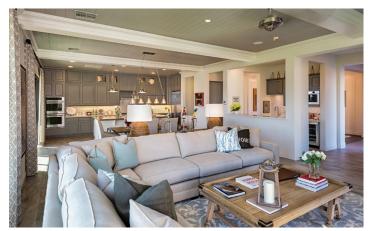

20130622 - Photography © Inckx Photography

Toll Brothers at Avian Meadows is located in the city of Chandler is a master planned community by Toll Brothers that embraces open space with tree lined streets, parks and trails. The homes offered include three single story plans and two two story plans each being uniquely designed to meet today's living lifestyles. The homes range from 2,700 to 4,500 square feet offering 3 and 4 car garages and many options to personalize the home to the owner. The attention to detail in the design of the homes extends from the floor plans to the exteriors that include Contemporary, Spanish Colonial and Ranch Hacienda to satisfy a wide range of tastes. An awe-inspiring entry configuration is created with an inviting portico and intimate courtyard to welcome guests. The plans also provide flexible "idea spaces" affording homeowners with the ability to enhance or expand their lifestyle in living areas of the home. A spacious great room and open kitchen layout with a generous rear covered porch make for easy entertaining. The Avante Plan features an additional side porch and a formal dining room that opens on to a large exterior courtyard. In select plans, the formal dining room, which is located off the foyer, is easily accessible to the kitchen from the butler's pantry. The homes offer drop zones for additional storage, an oversized walk-in pantry and a tremendous laundry room for the largest of families.