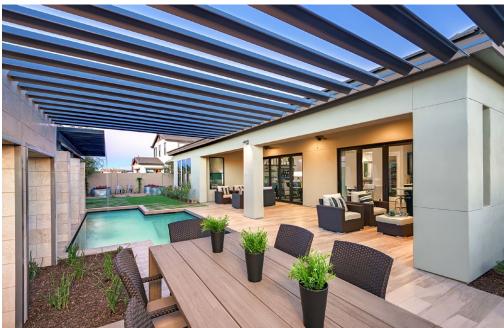

20130622 - Photography © Inckx Photography

Toll Brothers at Avian Meadows is located in the city of Chandler is a master planned community by Toll Brothers that embraces open space with tree lined streets, parks and trails. The homes offered include three single story plans and two two story plans each being uniquely designed to meet today's living lifestyles. The homes range from 2,700 to 4,500 square feet offering 3 and 4 car garages and many options to personalize the home to the owner. The attention to detail in the design of the homes extends from the floor plans to the exteriors that include Contemporary, Spanish Colonial and Ranch Hacienda to satisfy a wide range of tastes. An awe-inspiring entry configuration is created with an inviting portico and intimate courtyard to welcome guests. The plans also provide flexible "idea spaces" affording homeowners with the ability to enhance or expand their lifestyle in living areas of the home. A spacious great room and open kitchen layout with a generous rear covered porch make for easy entertaining. The Avante Plan features an additional side porch and a formal dining room that opens on to a large exterior courtyard. In select plans, the formal dining room, which is located off the foyer, is easily accessible to the kitchen from the butler's pantry. The homes offer drop zones for additional storage, an oversized walk-in pantry and a tremendous laundry room for the largest of families.