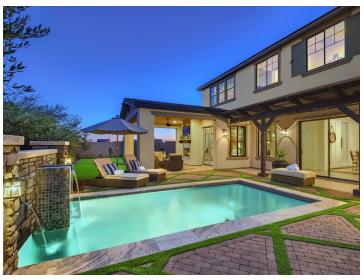

20130622 - Photography © Inckx Photography

Toll Brothers at Avian Meadows is located in the city of Chandler is a master planned community by Toll Brothers that embraces open space with tree lined streets, parks and trails. The homes offered include three single story plans and two two story plans each being uniquely designed to meet today's living lifestyles. The homes range from 2,700 to 4,500 square feet offering 3 and 4 car garages and many options to personalize the home to the owner. The attention to detail in the design of the homes extends from the floor plans to the exteriors that include Contemporary, Spanish Colonial and Ranch Hacienda to satisfy a wide range of tastes. An awe-inspiring entry configuration is created with an inviting portico and intimate courtyard to welcome guests. The plans also provide flexible "idea spaces" affording homeowners with the ability to enhance or expand their lifestyle in living areas of the home. A spacious great room and open kitchen layout with a generous rear covered porch make for easy entertaining. The Avante Plan features an additional side porch and a formal dining room that opens on to a large exterior courtyard. In select plans, the formal dining room, which is located off the foyer, is easily accessible to the kitchen from the butler's pantry. The homes offer drop zones for additional storage, an oversized walk-in pantry and a tremendous laundry room for the largest of families.