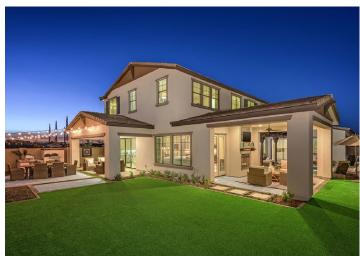

20130622 - Photography © Inckx Photography

Toll Brothers at Avian Meadows is located in the city of Chandler is a master planned community by Toll Brothers that embraces open space with tree lined streets, parks and trails. The homes offered include three single story plans and two two story plans each being uniquely designed to meet today's living lifestyles. The homes range from 2,700 to 4,500 square feet offering 3 and 4 car garages and many options to personalize the home to the owner. The attention to detail in the design of the homes extends from the floor plans to the exteriors that include Contemporary, Spanish Colonial and Ranch Hacienda to satisfy a wide range of tastes. An awe-inspiring entry configuration is created with an inviting portico and intimate courtyard to welcome guests. The plans also provide flexible "idea spaces" affording homeowners with the ability to enhance or expand their lifestyle in living areas of the home. A spacious great room and open kitchen layout with a generous rear covered porch make for easy entertaining. The Avante Plan features an additional side porch and a formal dining room that opens on to a large exterior courtyard. In select plans, the formal dining room, which is located off the foyer, is easily accessible to the kitchen from the butler's pantry. The homes offer drop zones for additional storage, an oversized walk-in pantry and a tremendous laundry room for the largest of families.