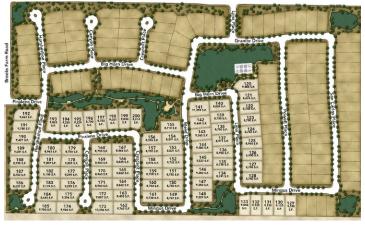

f the home. A spacious great room and open kitchen layout with a generous rear covered porch make for easy entertaining. The Avante Plan features an additional side porch and a formal dining room that opens on to a large exterior courtyard. In select plans, the formal dining room, which is located off the foyer, is easily accessible to the kitchen from the butler's pantry. The homes offer drop zones for additional storage, an oversized walk-in pantry and a tremendous laundry room for the largest of families.

## Toll Brothers at Avian Meadows

Client

Toll Brothers

Location

Chandler, AZ

Use

Single Family Detached

## Facts

- Unit Plan Sizes 2,698-4,545 SF
- Number of Units 200 DU

## Awards

2015 Home Building Association of Central Arizona (HBACA) MAME XXX

Award Winner