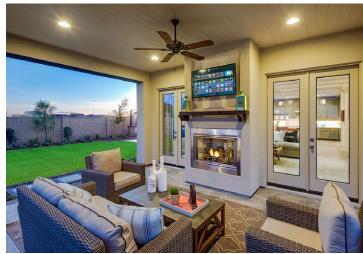

20130622 - Photography © Inckx Photography

Toll Brothers at Avian Meadows is located in the city of Chandler is a master planned community by Toll Brothers that embraces open space with tree lined streets, parks and trails. The homes offered include three single story plans and two two story plans each being uniquely designed to meet today's living lifestyles. The homes range from 2,700 to 4,500 square feet offering 3 and 4 car garages and many options to personalize the home to the owner. The attention to detail in the design of the homes extends from the floor plans to the exteriors that include Contemporary, Spanish Colonial and Ranch Hacienda to satisfy a wide range of tastes. An awe-inspiring entry configuration is created with an inviting portico and intimate courtyard to welcome guests. The plans also provide flexible "idea spaces" affording homeowners with the ability to enhance or expand their lifestyle in living areas of the home. A spacious great room and open kitchen layout with a generous rear covered porch make for easy entertaining. The Avante Plan features an additional side porch and a formal dining room that opens on to a large exterior courtyard. In select plans, the formal dining room, which is located off the foyer, is easily accessible to the kitchen from the butler's pantry. The homes offer drop zones for additional storage, an oversized walk-in pantry and a tremendous laundry room for the largest of families.