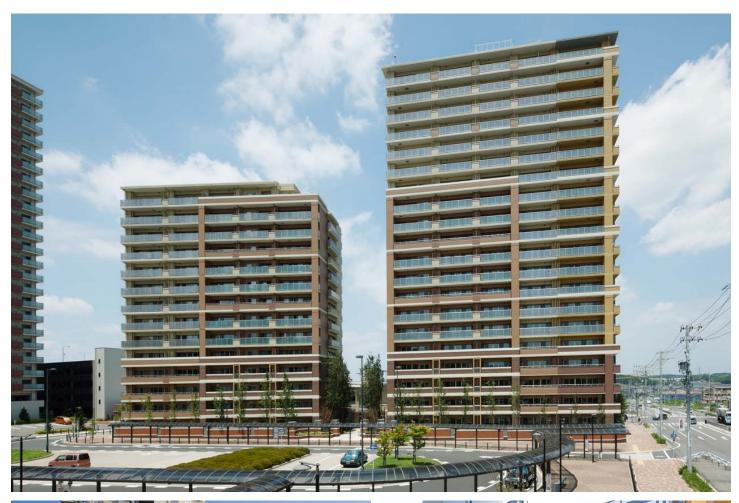

20070880 - Photography © Toyota Smile Life

The Komenoki high-rise residential complex features 168 stacked-flat condominiums and is conveniently located in front of a rail station and bus terminal. The transit-oriented, high-density residential community targets first-time home buyers, young families and professionals that work at nearby Toyota. Situated on 1.24 acres, the high-rise residential complex consists of two residential towers, a 20-story building and a 14-story building with a 4-level parking structure that serves the entire community offering one parking space per unit.

#### Use

20 & 14 Story Twin Residential Condominiums Buildings with 4 Level Parking Structure