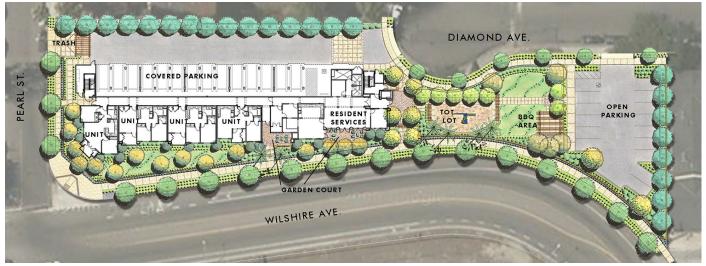

#### **Facts**

Density: 29 du/ac

Unit Plan Sizes: 700-875 sq. ft.

Number of Units: 25 du

Site Area: 0.86 ac

Number of Stories: 3 Parking: 30 spaces Construction Type: V

Certification: Green Point Rated

## **Awards**

2010 Multi-Family Executive (MFE) Awards

2009 Gold Nugget Awards

Diamond Apartment Homes provide an innovative solution to help end long-term homelessness. The site is a recycled small, odd-shaped remnant from freeway expansion. Pioneering green development provides both housing and mental health supportive services for previously homeless individuals and their families. The units are furnished and include ENERGY STAR appliances, ample storage and private outdoor space. There is 24/7 availability for support of daily living activities and link them to other supportive and independent living services.