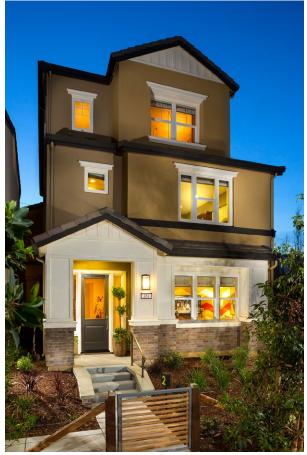

## **MOMENTUM AT PACE**

Milpitas, CA Trumark Homes

20110202 - Photography © Christopher Mayer

### **Typology**

Small Lot Single-Family Detached

## Awards

2015 Excellence in Home Building Designs - BIA Bay Area 2014 Gold Nugget Awards Momentum offers 43 single-family three-story homes ranging in size from 2,225 to 2,497 square feet in a transit/pedestrian-oriented community. Momentum provides relief from the area's expensive rental market in a mix of detached single-family homes and attached townhomes with enticing design features rarely found in their price range, including 10-foot ceilings, gourmet kitchen with optional extended dining island, expansive windows and decks, and available bi-folding walls to expand indoor-outdoor living. The floor plans provide for individuals and families who need extra space for entertaining, hobbies or pets as well as a private first floor bedroom with a den or an extended stay suite. Momentum shares common amenities with the adjacent townhome community, which encourages residents to gather together and enjoy the great outdoors. Includes playful tot lot with a fountain, patio area with fire pit, and two outdoor kitchens for dining and entertaining. Community offers an extensive internal pedestrian network linking from front door to common amenities.