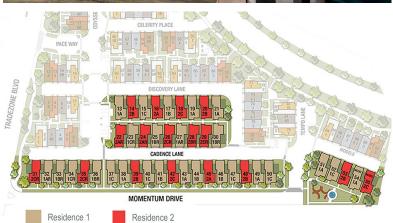

#### **Facts**

Density: 17 du/ac

Unit Plan Sizes: 2,250-2,497 sq. ft.

Number of Homes: 43 du

Site Area: 8.3 ac Lot Size: 29'x64'

Lot Configuration: Alley Loaded

Plotting: Z-Lot