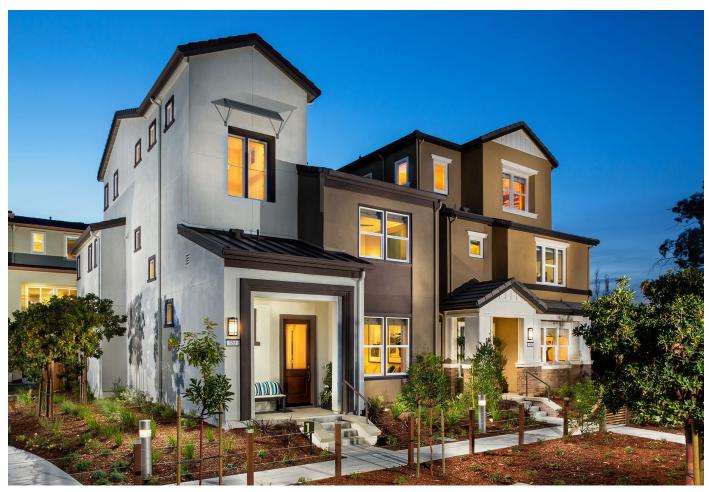

## Awards

2015 Excellence in Home Building Designs - BIA Bay Area 2014 Gold Nugget Awards Momentum offers 43 single-family three-story homes ranging in size from 2,225 to 2,497 square feet in a transit/pedestrian-oriented community. Momentum provides relief from the area's expensive rental market in a mix of detached single-family homes and attached townhomes with enticing design features rarely found in their price range, including 10-foot ceilings, gourmet kitchen with optional extended dining island, expansive windows and decks, and available bi-folding walls to expand indoor-outdoor living. The floor plans provide for individuals and families who need extra space for entertaining, hobbies or pets as well as a private first floor bedroom with a den or an extended stay suite. Momentum shares common amenities with the adjacent townhome community, which encourages residents to gather together and enjoy the great outdoors. Includes playful tot lot with a fountain, patio area with fire pit, and two outdoor kitchens for dining and entertaining. Community offers an extensive internal pedestrian network linking from front door to common amenities.